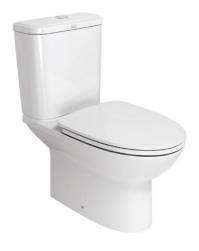

### **Neo Modern**

Close Coupled Toilet CL26305-6DACTSG

#### **FEATURES**

- Dual Flush Wash Down
- Water Saving
- Concealed Trapway
- Slow Closing Seat & Cover

#### **SPECIFICATIONS**

- Flushing Type: Dual Flush 3 / 4.2 Litres per flush
- Push Button: Top push
- Outlet Type: P Trap & S Trap with Plastic Connector
- Bowl Shape: Elongated
- Rough in: S-trap 305mm, P-trap 190mm
- Overall Dimensions: W376mm x L710mm x H792mm
- Height to rim: 390mmMaterial: Vitreous China