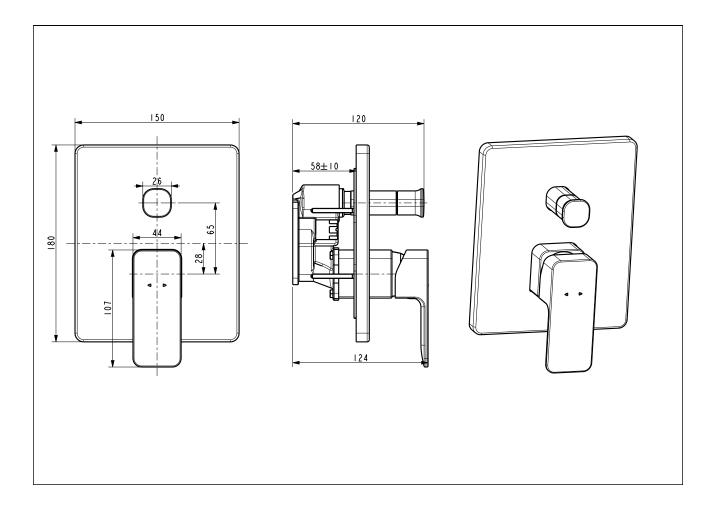

### FFAS1321-608440BF0 Acacia Evolution Acacia E Concealed BnS Mixing Valve\_MB

| Product          | Description       | Concealed Bath & Shower Mixer                      |
|------------------|-------------------|----------------------------------------------------|
|                  | Weight (kg)       | 2.4                                                |
|                  | Dimensions (mm)   | 180 x150 x124                                      |
|                  | Finish            | Powder Coating                                     |
|                  | Flow Rate         | Shower outlet:13.9L/min, spout<br>outlet:13.3L/min |
|                  | Mounting Location | Wall Mount                                         |
| Material & Color | Material          | Brass                                              |
|                  | Color             | Black                                              |
| Bathroom Faucet  | Туре              | Concealed Bath & Shower                            |
|                  |                   |                                                    |
| Faucet           | Туре              | Mixer                                              |
|                  |                   |                                                    |
| Connection       | Size (mm)         | N/A                                                |
|                  | Size (inches)     | N/A                                                |
| Handle           | Material          | Zinc Die Cast                                      |
|                  | Туре              | Lever                                              |
|                  | No. of Handles    | 1                                                  |