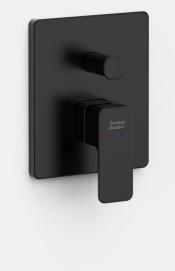

#### **KEY SPECIFICATIONS**

- Product Description: Concealed Bath & Shower Mixer
- Bathroom Faucet Type: Concealed Bath & Shower
- · Colour: Black
- Hand Shower Included: No
- Flow Rate: Shower outlet:13.9L/min, spout outlet:13.3L/min

### FFAS1321-608440BF0 Acacia Evolution Acacia E Concealed BnS Mixing Valve\_MB

| Product          | Description       | Concealed Bath & Shower Mixer                      |
|------------------|-------------------|----------------------------------------------------|
|                  | Weight (kg)       | 2.4                                                |
|                  | Dimensions (mm)   | 180 x150 x124                                      |
|                  | Finish            | Powder Coating                                     |
|                  | Flow Rate         | Shower outlet:13.9L/min, spout<br>outlet:13.3L/min |
|                  | Mounting Location | Wall Mount                                         |
| Material & Color | Material          | Brass                                              |
|                  | Color             | Black                                              |
| Bathroom Faucet  | Туре              | Concealed Bath & Shower                            |
|                  |                   |                                                    |
| Faucet           | Туре              | Mixer                                              |
|                  |                   |                                                    |
| Connection       | Size (mm)         | N/A                                                |
|                  | Size (inches)     | N/A                                                |
| Handle           | Material          | Zinc Die Cast                                      |
|                  | Туре              | Lever                                              |
|                  | No. of Handles    | 1                                                  |