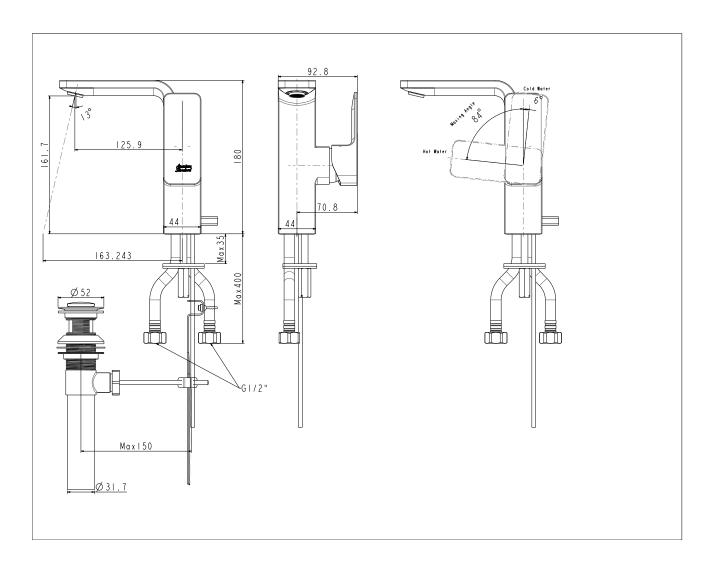

#### **KEY SPECIFICATIONS**

- Product Description: Single-Hole Basin Mixer Faucet
- Colour: Gun Metal
- Faucet Type: Mixer
- No. of Faucet Holes Required: 1
- Flow Rate: 5.9
- Is Drain Included: Yes
- Connection Size (inches): G1/2

## Acacia E Single Hole Side Lava Faucet

| Product          | Description           | Single-Hole Basin Mixer Faucet   |
|------------------|-----------------------|----------------------------------|
|                  | Weight (kg)           | 2.8                              |
|                  | Finish                | PVD                              |
|                  | Flow Rate             | 5.9                              |
|                  | Mounting Location     | Deck Mount                       |
| Material & Color | Material              | Brass                            |
|                  | Color                 | Gun Metal                        |
| Faucet           | Туре                  | Mixer                            |
|                  | No. of Holes Required | 1                                |
| Connection       | Size (mm)             | 21                               |
|                  | Size (inches)         | G1/2                             |
| Handle           | Material              | Zinc Die Cast                    |
|                  | Туре                  | Lever                            |
|                  | No. of Handles        | 1                                |
| Components       | Drain Included        | Yes                              |
|                  | Included              | Pop-up waste                     |
|                  | Excluded              | N/A                              |
| Spout            | Hose Thread in Spout  | Yes                              |
|                  | Dimensions (mm)       | Spout Reach 126 Spout Height 162 |
|                  | Туре                  | Ceramic                          |
| Valve            | Туре                  | Standard                         |
|                  |                       |                                  |