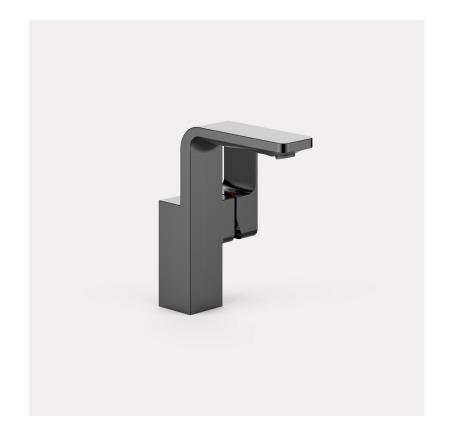

# Basin Faucet

### FFAS1305-101AL0BF0

### Acacia Evolution

## Acacia E Single Hole Side Lava Faucet

#### **KEY SPECIFICATIONS**

- Product Description: Single-Hole Basin Mixer Faucet
- Colour: Gun Metal
- Faucet Type: Mixer
- No. of Faucet Holes Required: 1
- Flow Rate: 5.9
- Is Drain Included: Yes
- Connection Size (inches): G1/2