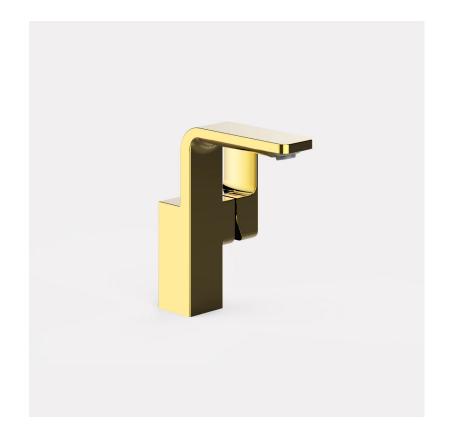

# Basin Faucet

#### FFAS1305-101GL0BF0

### Acacia Evolution

## Acacia E Single Hole Side Lava Faucet

#### **KEY SPECIFICATIONS**

- Product Description: Single-Hole Basin Mixer Faucet
- Colour: Champagne Gold
- Faucet Type: Mixer
- No. of Faucet Holes Required: 1
- Flow Rate: 5.9
- Is Drain Included: Yes
- Connection Size (inches): G1/2