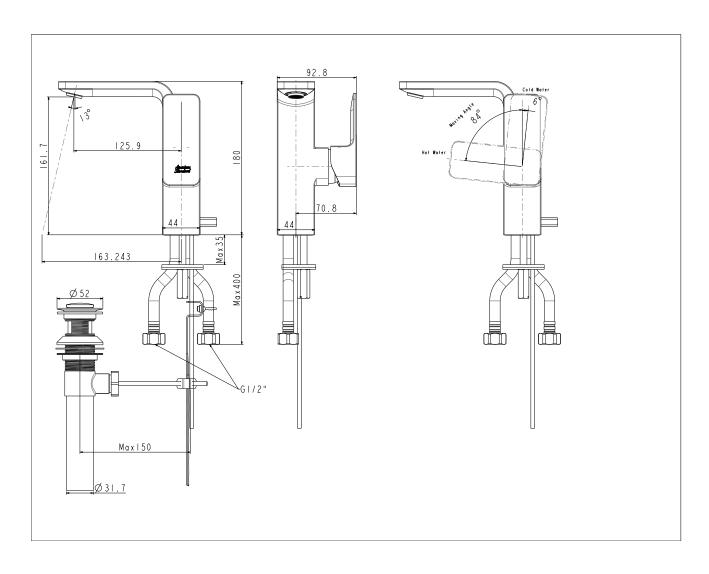

# Basin Faucet

### FFAS1305-101GL0BF0

## **Acacia Evolution**

# Acacia E Single Hole Side Lava Faucet

## Acacia E Single Hole Side Lava Faucet

| Product          | Description           | Single-Hole Basin Mixer Faucet   |
|------------------|-----------------------|----------------------------------|
|                  | Weight (kg)           | 2.8                              |
|                  | Finish                | PVD                              |
|                  | Flow Rate             | 5.9                              |
|                  | Mounting Location     | Deck Mount                       |
| Material & Color | Material              | Brass                            |
|                  | Color                 | Champagne Gold                   |
| Faucet           | Туре                  | Mixer                            |
|                  | No. of Holes Required | 1                                |
| Connection       | Size (mm)             | 21                               |
|                  | Size (inches)         | G1/2                             |
| Handle           | Material              | Zinc Die Cast                    |
|                  | Туре                  | Lever                            |
|                  | No. of Handles        | 1                                |
| Components       | Drain Included        | Yes                              |
|                  | Included              | Pop-up waste                     |
|                  | Excluded              | N/A                              |
| Spout            | Hose Thread in Spout  | Yes                              |
|                  | Dimensions (mm)       | Spout Reach 126 Spout Height 162 |
|                  | Туре                  | Ceramic                          |
| Valve            | Туре                  | Standard                         |
|                  |                       |                                  |