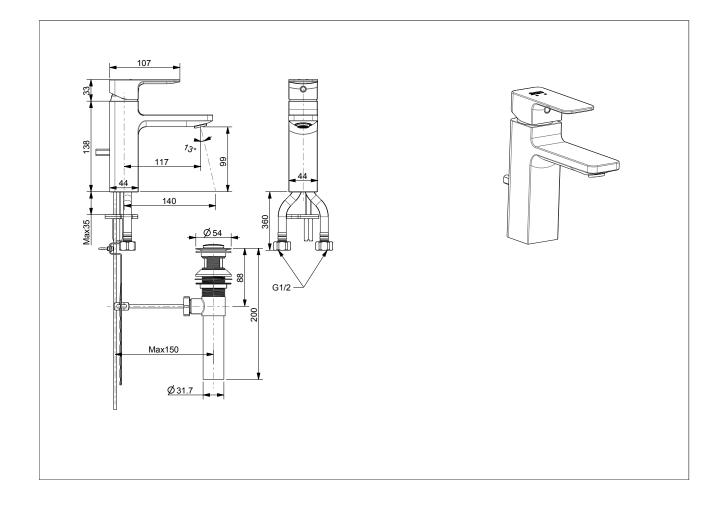

## FFAS1301-101GLOBFO Acacia Evolution Acacia E SH SL basin mixer

| Product          | Description           | Single-Hole Basin Mixer Faucet  |
|------------------|-----------------------|---------------------------------|
|                  | Weight (kg)           | 2.4                             |
|                  | Finish                | PVD                             |
|                  | Flow Rate             | 5.4                             |
|                  | Mounting Location     | Deck Mount                      |
| Material & Color | Material              | Brass                           |
|                  | Color                 | Champagne Gold                  |
| Faucet           | Туре                  | Mixer                           |
|                  | No. of Holes Required | 1                               |
| Connection       | Size (mm)             | 21                              |
|                  | Size (inches)         | G1/2                            |
| Handle           | Material              | Zinc Die Cast                   |
|                  | Туре                  | Lever                           |
|                  | No. of Handles        | 1                               |
| Components       | Drain Included        | Yes                             |
|                  | Included              | Pop-up waste                    |
|                  | Excluded              | N/A                             |
| Spout            | Hose Thread in Spout  | Yes                             |
|                  | Dimensions (mm)       | Spout Reach 117 Spout Height 99 |
|                  | Туре                  | Ceramic                         |
| Valve            | Туре                  | Standard                        |