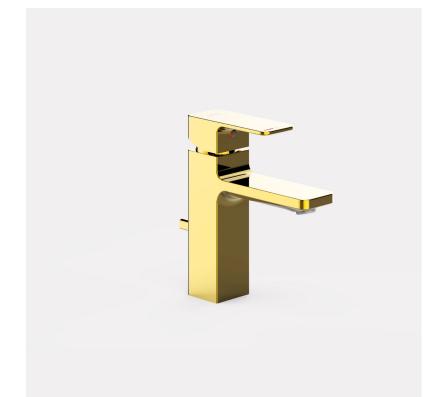

## FFAS1301-101GLOBFO Acacia Evolution Acacia E SH SL basin mixer

#### **KEY SPECIFICATIONS**

- Product Description: Single-Hole Basin Mixer Faucet
- Colour: Champagne Gold
- Faucet Type: Mixer
- No. of Faucet Holes Required: 1
- Flow Rate: 5.4
- Is Drain Included: Yes
- Connection Size (inches): G1/2