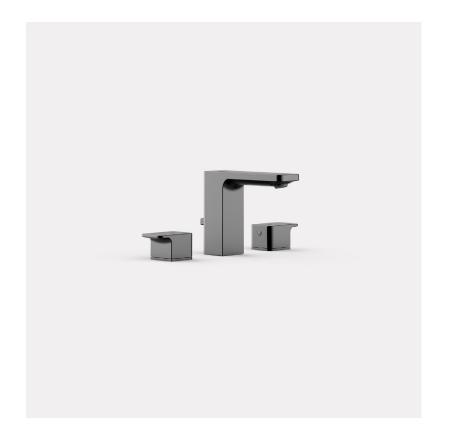

### Acacia E 8 inch basin mixer

# Acacia Evolution

Acacia E 8 inch basin mixer

# Acacia E 8 inch basin mixer

| Product          | Description           | 3-Hole Basin Mixer Faucet       |
|------------------|-----------------------|---------------------------------|
|                  | Weight (kg)           | 3.8                             |
|                  | Finish                | PVD                             |
|                  | Flow Rate             | 5.8                             |
|                  | Mounting Location     | Deck Mount                      |
| Material & Color | Material              | Brass                           |
|                  | Color                 | Gun Metal                       |
| Faucet           | Туре                  | Mixer                           |
|                  | No. of Holes Required | 3                               |
| Connection       | Size (mm)             | 21                              |
|                  | Size (inches)         | G1/2                            |
| Handle           | Material              | Zinc Die Cast                   |
|                  | Туре                  | Lever                           |
|                  | No. of Handles        | 2                               |
| Components       | Drain Included        | Yes                             |
|                  | Included              | Pop-up waste                    |
|                  | Excluded              | N/A                             |
| Spout            | Hose Thread in Spout  | Yes                             |
|                  | Dimensions (mm)       | Spout Reach 117 Spout Height 99 |
|                  | Туре                  | Ceramic                         |
| Valve            | Туре                  | Standard                        |
|                  |                       |                                 |