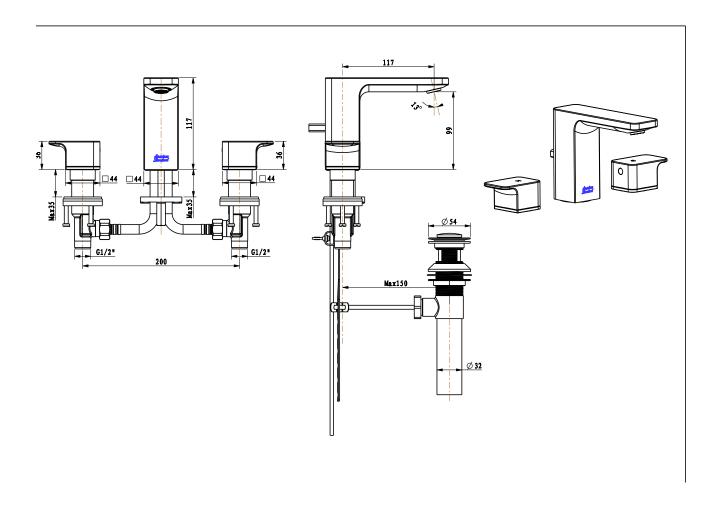

#### **KEY SPECIFICATIONS**

- Product Description: 3-Hole Basin Mixer Faucet
- Colour: Gun Metal
- Faucet Type: Mixer
- No. of Faucet Holes Required: 3
- Flow Rate: 5.8
- Is Drain Included: Yes
- Connection Size (inches): G1/2

# Acacia E 8 inch basin mixer

| Product          | Description           | 3-Hole Basin Mixer Faucet       |
|------------------|-----------------------|---------------------------------|
|                  | Weight (kg)           | 3.8                             |
|                  | Finish                | PVD                             |
|                  | Flow Rate             | 5.8                             |
|                  | Mounting Location     | Deck Mount                      |
| Material & Color | Material              | Brass                           |
|                  | Color                 | Gun Metal                       |
| Faucet           | Туре                  | Mixer                           |
|                  | No. of Holes Required | 3                               |
| Connection       | Size (mm)             | 21                              |
|                  | Size (inches)         | G1/2                            |
| Handle           | Material              | Zinc Die Cast                   |
|                  | Туре                  | Lever                           |
|                  | No. of Handles        | 2                               |
| Components       | Drain Included        | Yes                             |
|                  | Included              | Pop-up waste                    |
|                  | Excluded              | N/A                             |
| Spout            | Hose Thread in Spout  | Yes                             |
|                  | Dimensions (mm)       | Spout Reach 117 Spout Height 99 |
|                  | Туре                  | Ceramic                         |
| Valve            | Туре                  | Standard                        |
|                  |                       |                                 |