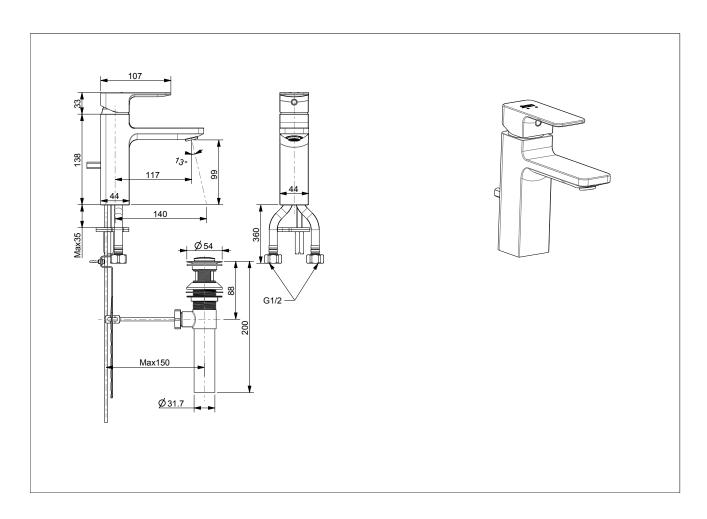

# Basin Faucet

FFAS1301-101440BF0

## Acacia Evolution

Acacia E SH SL basin mixer\_Matt Black

# Acacia E SH SL basin mixer\_Matt Black

| Product          | Description           | Single-Hole Basin Mixer Faucet  |
|------------------|-----------------------|---------------------------------|
|                  | Weight (kg)           | 2.4                             |
|                  | Finish                | Powder Coating                  |
|                  | Flow Rate             | 5.4                             |
|                  | Mounting Location     | Deck Mount                      |
| Material & Color | Material              | Brass                           |
|                  | Color                 | Black                           |
| Faucet           | Туре                  | Mixer                           |
|                  | No. of Holes Required | 1                               |
| Connection       | Size (mm)             | 21                              |
|                  | Size (inches)         | G1/2                            |
| Handle           | Material              | Zinc Die Cast                   |
|                  | Туре                  | Lever                           |
|                  | No. of Handles        | 1                               |
| Components       | Drain Included        | Yes                             |
|                  | Included              | Pop-up waste                    |
|                  | Excluded              | N/A                             |
| Spout            | Hose Thread in Spout  | Yes                             |
|                  | Dimensions (mm)       | Spout Reach 117 Spout Height 99 |
|                  | Туре                  | Ceramic                         |
| Valve            | Туре                  | Standard                        |
|                  |                       |                                 |