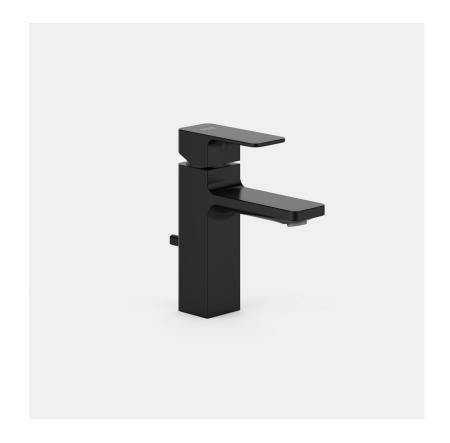

# Basin Faucet

## FFAS1301-101440BF0

## Acacia Evolution

## Acacia E SH SL basin mixer\_Matt Black

#### **KEY SPECIFICATIONS**

- Product Description: Single-Hole Basin Mixer Faucet
- · Colour: Black
- Faucet Type: Mixer
- No. of Faucet Holes Required: 1
- Flow Rate: 5.4
- Is Drain Included: Yes
- Connection Size (inches): G1/2