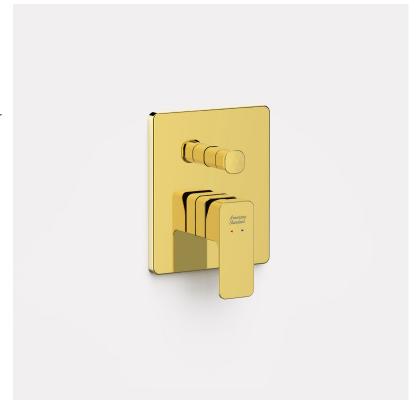

# Acacia E Concealed BnS Main Mixing Valve

#### **KEY SPECIFICATIONS**

- Product Description: Concealed Bath & Shower Mixer
- Bathroom Faucet Type: Concealed Bath & Shower
- · Colour: Champagne
- Hand Shower Included: No
- Flow Rate: Shower outlet:13.9L/min, spout outlet:13.3L/min

# Acacia E Concealed BnS Main Mixing Valve

| Product          | Description       | Concealed Bath & Shower Mixer                   |
|------------------|-------------------|-------------------------------------------------|
|                  | Weight (kg)       | 2.4                                             |
|                  | Dimensions (mm)   | 180 x150 x124                                   |
|                  | Finish            | PVD                                             |
|                  | Flow Rate         | Shower outlet:13.9L/min, spout outlet:13.3L/min |
|                  | Mounting Location | Wall Mount                                      |
| Material & Color | Material          | Brass                                           |
|                  | Color             | Champagne                                       |
| Bathroom Faucet  | Туре              | Concealed Bath & Shower                         |
|                  |                   |                                                 |
| Faucet           | Туре              | Mixer                                           |
|                  |                   |                                                 |
| Connection       | Size (mm)         | N/A                                             |
|                  | Size (inches)     | N/A                                             |
| Handle           | Material          | Zinc Die Cast                                   |
|                  | Туре              | Lever                                           |
|                  | No. of Handles    | 1                                               |