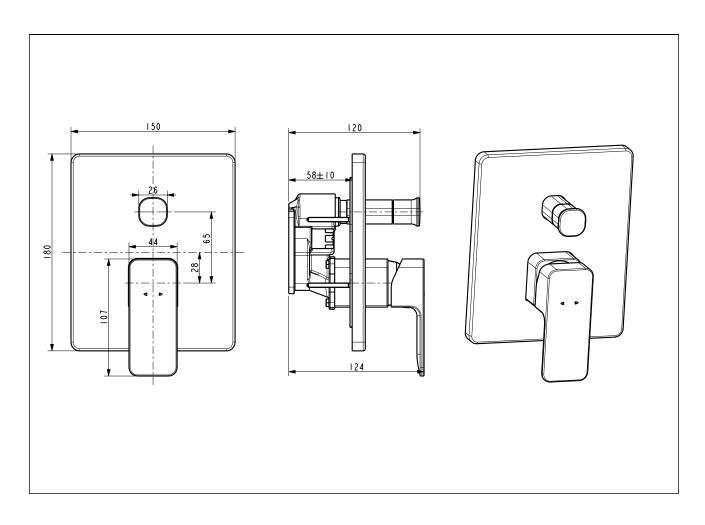

# Acacia E Concealed BnS Main Mixing Valve

| Product          | Description       | Concealed Bath & Shower Mixer                   |
|------------------|-------------------|-------------------------------------------------|
|                  | Weight (kg)       | 2.4                                             |
|                  | Dimensions (mm)   | 180 x150 x124                                   |
|                  | Finish            | PVD                                             |
|                  | Flow Rate         | Shower outlet:13.9L/min, spout outlet:13.3L/min |
|                  | Mounting Location | Wall Mount                                      |
| Material & Color | Material          | Brass                                           |
|                  | Color             | Champagne                                       |
| Bathroom Faucet  | Туре              | Concealed Bath & Shower                         |
|                  |                   |                                                 |
| Faucet           | Туре              | Mixer                                           |
|                  |                   |                                                 |
| Connection       | Size (mm)         | N/A                                             |
|                  | Size (inches)     | N/A                                             |
| Handle           | Material          | Zinc Die Cast                                   |
|                  | Туре              | Lever                                           |
|                  | No. of Handles    | 1                                               |