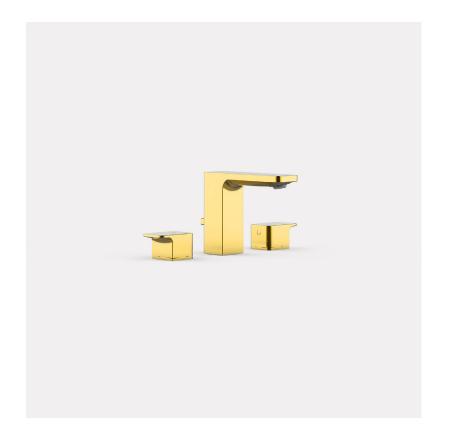

#### FFAS1303-101GL0BF0

### Acacia Evolution

### Acacia E 8 inch basin mixer

#### **KEY SPECIFICATIONS**

- Product Description: 3-Hole Basin Mixer Faucet
- Colour: Champagne Gold
- Faucet Type: Mixer
- No. of Faucet Holes Required: 3
- Flow Rate: 5.8
- Is Drain Included: Yes
- Connection Size (inches): G1/2