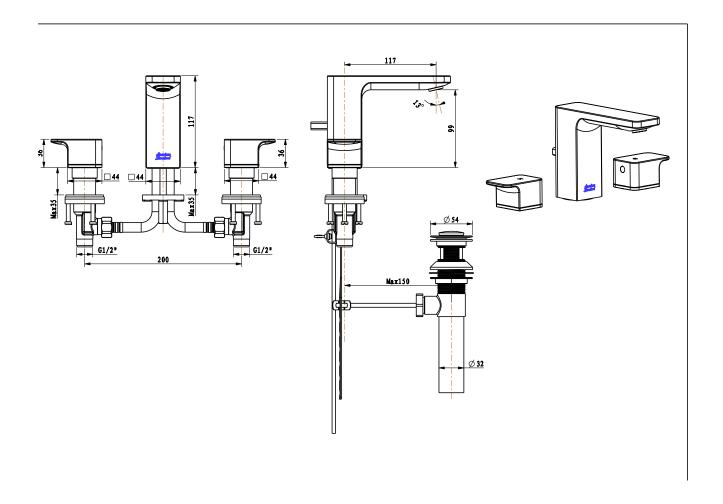

#### FFAS1303-101GL0BF0

# **Acacia Evolution**

# Acacia E 8 inch basin mixer

| Product          | Description           | 3-Hole Basin Mixer Faucet       |
|------------------|-----------------------|---------------------------------|
|                  | Weight (kg)           | 3.8                             |
|                  | Finish                | PVD                             |
|                  | Flow Rate             | 5.8                             |
|                  | Mounting Location     | Deck Mount                      |
| Material & Color | Material              | Brass                           |
|                  | Color                 | Champagne Gold                  |
| Faucet           | Туре                  | Mixer                           |
|                  | No. of Holes Required | 3                               |
| Connection       | Size (mm)             | 21                              |
|                  | Size (inches)         | G1/2                            |
| Handle           | Material              | Zinc Die Cast                   |
|                  | Туре                  | Lever                           |
|                  | No. of Handles        | 2                               |
| Components       | Drain Included        | Yes                             |
|                  | Included              | Pop-up waste                    |
|                  | Excluded              | N/A                             |
| Spout            | Hose Thread in Spout  | Yes                             |
|                  | Dimensions (mm)       | Spout Reach 117 Spout Height 99 |
|                  | Туре                  | Ceramic                         |
| Valve            | Туре                  | Standard                        |
|                  |                       |                                 |