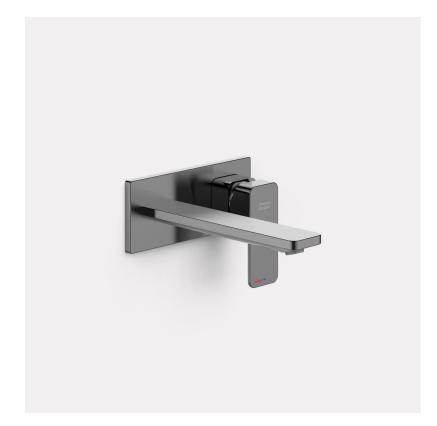

## FFAS1304-101ALOBFO Acacia Evolution Acacia E In-Wall Vessel Mixer

#### **KEY SPECIFICATIONS**

- Product Description: Concealed Vessel Mixer Faucet
- Colour: Gun Metal
- Faucet Type: Mixer
- No. of Faucet Holes Required: 2
- Flow Rate: 4.6
- Is Drain Included: Yes
- Connection Size (inches): G1/2

### FFAS1304-101ALOBFO Acacia Evolution Acacia E In-Wall Vessel Mixer

| Product          | Description           | Concealed Vessel Mixer Faucet |
|------------------|-----------------------|-------------------------------|
|                  | Weight (kg)           | 2.8                           |
|                  | Finish                | PVD                           |
|                  | Flow Rate             | 4.6                           |
|                  | Mounting Location     | Wall Mount                    |
| Material & Color | Material              | Brass                         |
|                  | Color                 | Gun Metal                     |
| Faucet           | Туре                  | Mixer                         |
|                  | No. of Holes Required | 2                             |
| Connection       | Size (mm)             | 21                            |
|                  | Size (inches)         | G1/2                          |
| Handle           | Material              | Zinc Die Cast                 |
|                  | Туре                  | Lever                         |
|                  | No. of Handles        | 1                             |
| Components       | Drain Included        | Yes                           |
|                  | Included              | Pop-up waste                  |
|                  | Excluded              | N/A                           |
| Spout            | Hose Thread in Spout  | No                            |
|                  | Dimensions (mm)       | Spout Reach 191~201           |
|                  | Туре                  | Ceramic                       |
| Valve            | Туре                  | Integrated                    |
|                  |                       |                               |