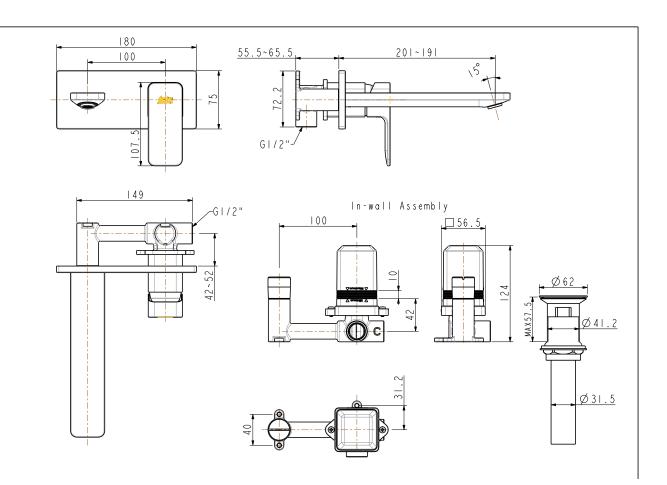

#### **KEY SPECIFICATIONS**

- Product Description: Concealed Vessel Mixer Faucet
- Colour: Gun Metal
- Faucet Type: Mixer
- No. of Faucet Holes Required: 2
- Flow Rate: 4.6
- Is Drain Included: Yes
- Connection Size (inches): G1/2

### FFAS1304-101ALOBFO Acacia Evolution Acacia E In-Wall Vessel Mixer

| Product          | Description           | Concealed Vessel Mixer Faucet |
|------------------|-----------------------|-------------------------------|
|                  | Weight (kg)           | 2.8                           |
|                  | Finish                | PVD                           |
|                  | Flow Rate             | 4.6                           |
|                  | Mounting Location     | Wall Mount                    |
| Material & Color | Material              | Brass                         |
|                  | Color                 | Gun Metal                     |
| Faucet           | Туре                  | Mixer                         |
|                  | No. of Holes Required | 2                             |
| Connection       | Size (mm)             | 21                            |
|                  | Size (inches)         | G1/2                          |
| Handle           | Material              | Zinc Die Cast                 |
|                  | Туре                  | Lever                         |
|                  | No. of Handles        | 1                             |
| Components       | Drain Included        | Yes                           |
|                  | Included              | Pop-up waste                  |
|                  | Excluded              | N/A                           |
| Spout            | Hose Thread in Spout  | No                            |
|                  | Dimensions (mm)       | Spout Reach 191~201           |
|                  | Туре                  | Ceramic                       |
| Valve            | Туре                  | Integrated                    |
|                  |                       |                               |