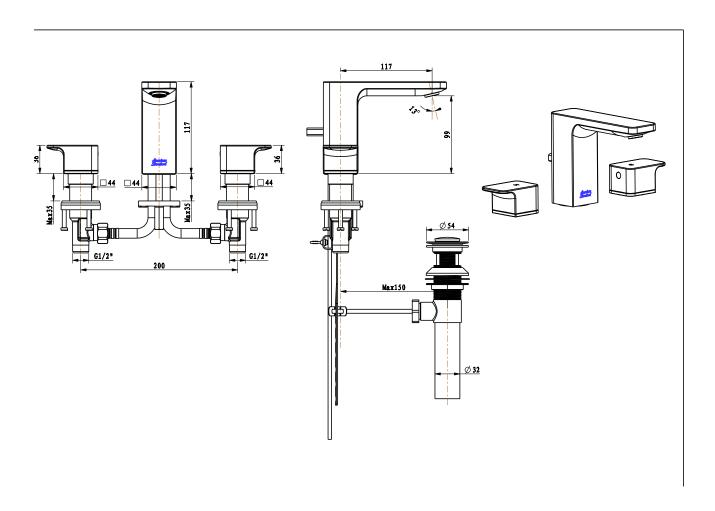

# Acacia E 8 inch basin mixer\_Matt Black

| Product          | Description           | 3-Hole Basin Mixer Faucet       |
|------------------|-----------------------|---------------------------------|
|                  | Weight (kg)           | 3.8                             |
|                  | Finish                | Powder Coating                  |
|                  | Flow Rate             | 5.8                             |
|                  | Mounting Location     | Deck Mount                      |
| Material & Color | Material              | Brass                           |
|                  | Color                 | Black                           |
| Faucet           | Туре                  | Mixer                           |
|                  | No. of Holes Required | 3                               |
| Connection       | Size (mm)             | 21                              |
|                  | Size (inches)         | G1/2                            |
| Handle           | Material              | Zinc Die Cast                   |
|                  | Туре                  | Lever                           |
|                  | No. of Handles        | 2                               |
| Components       | Drain Included        | Yes                             |
|                  | Included              | Pop-up waste                    |
|                  | Excluded              | N/A                             |
| Spout            | Hose Thread in Spout  | Yes                             |
|                  | Dimensions (mm)       | Spout Reach 117 Spout Height 99 |
|                  | Туре                  | Ceramic                         |
| Valve            | Туре                  | Standard                        |
|                  |                       |                                 |

# Basin Faucet

FFAS1303-101440BF0

## **Acacia Evolution**

Acacia E 8 inch basin mixer\_Matt Black