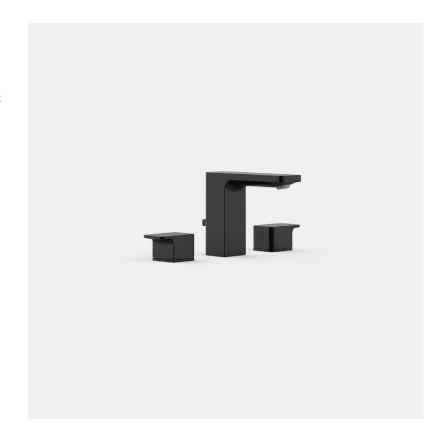

# Acacia E 8 inch basin mixer\_Matt Black

#### **KEY SPECIFICATIONS**

- Product Description: 3-Hole Basin Mixer Faucet
- Colour: Black
- Faucet Type: Mixer
- No. of Faucet Holes Required: 3
- Flow Rate: 5.8
- Is Drain Included: Yes
- Connection Size (inches): G1/2

## **Acacia Evolution**

Acacia E 8 inch basin mixer\_Matt Black