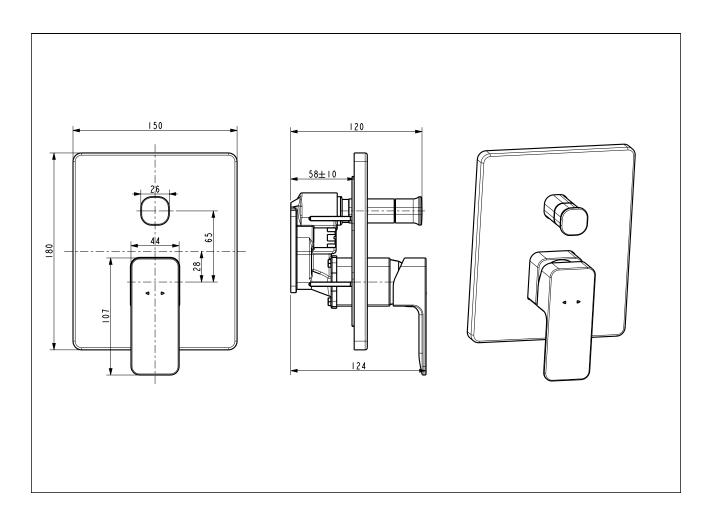

## Acacia E Concealed BnS Main Mixing Valve

| Product          | Description       | Concealed Bath & Shower Mixer                   |
|------------------|-------------------|-------------------------------------------------|
|                  | Weight (kg)       | 2.4                                             |
|                  | Dimensions (mm)   | 180 x150 x124                                   |
|                  | Finish            | PVD                                             |
|                  | Flow Rate         | Shower outlet:13.9L/min, spout outlet:13.3L/min |
|                  | Mounting Location | Wall Mount                                      |
| Material & Color | Material          | Brass                                           |
|                  | Color             | Gun Metal                                       |
| Bathroom Faucet  | Туре              | Concealed Bath & Shower                         |
|                  |                   |                                                 |
| Faucet           | Туре              | Mixer                                           |
|                  |                   |                                                 |
| Connection       | Size (mm)         | N/A                                             |
|                  | Size (inches)     | N/A                                             |
| Handle           | Material          | Zinc Die Cast                                   |
|                  | Туре              | Lever                                           |
|                  | No. of Handles    | 1                                               |