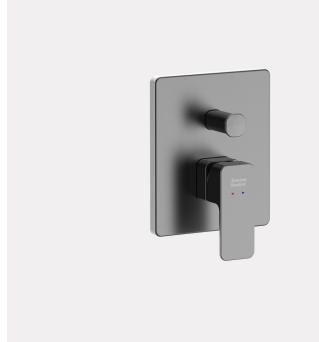

## Acacia E Concealed BnS Main Mixing Valve

#### **KEY SPECIFICATIONS**

- Product Description: Concealed Bath & Shower Mixer
- Bathroom Faucet Type: Concealed Bath & Shower
- · Colour: Gun Metal
- Hand Shower Included: No
- Flow Rate: Shower outlet:13.9L/min, spout outlet:13.3L/min