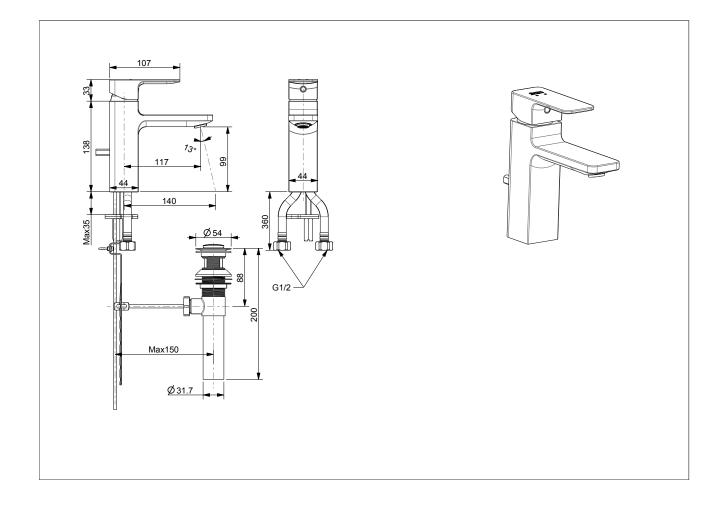

## FFAS1301-101ALOBFO Acacia Evolution Acacia E SH SL basin mixer

| Product          | Description           | Single-Hole Basin Mixer Faucet  |
|------------------|-----------------------|---------------------------------|
|                  | Weight (kg)           | 2.4                             |
|                  | Finish                | PVD                             |
|                  | Flow Rate             | 5.4                             |
|                  | Mounting Location     | Deck Mount                      |
| Material & Color | Material              | Brass                           |
|                  | Color                 | Gun Metal                       |
| Faucet           | Туре                  | Mixer                           |
|                  | No. of Holes Required | 1                               |
| Connection       | Size (mm)             | 21                              |
|                  | Size (inches)         | G1/2                            |
| Handle           | Material              | Zinc Die Cast                   |
|                  | Туре                  | Lever                           |
|                  | No. of Handles        | 1                               |
| Components       | Drain Included        | Yes                             |
|                  | Included              | Pop-up waste                    |
|                  | Excluded              | N/A                             |
| Spout            | Hose Thread in Spout  | Yes                             |
|                  | Dimensions (mm)       | Spout Reach 117 Spout Height 99 |
|                  | Туре                  | Ceramic                         |
| Valve            | Туре                  | Standard                        |
|                  |                       |                                 |