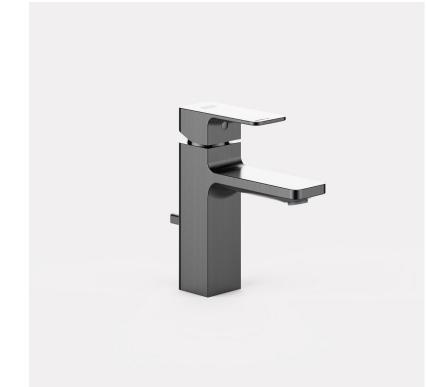

## FFAS1301-101ALOBFO Acacia Evolution Acacia E SH SL basin mixer

#### **KEY SPECIFICATIONS**

- Product Description: Single-Hole Basin Mixer Faucet
- Colour: Gun Metal
- Faucet Type: Mixer
- No. of Faucet Holes Required: 1
- Flow Rate: 5.4
- Is Drain Included: Yes
- Connection Size (inches): G1/2

## FFAS1301-101ALOBFO Acacia Evolution Acacia E SH SL basin mixer

| Product          | Description           | Single-Hole Basin Mixer Faucet  |
|------------------|-----------------------|---------------------------------|
|                  | Weight (kg)           | 2.4                             |
|                  | Finish                | PVD                             |
|                  | Flow Rate             | 5.4                             |
|                  | Mounting Location     | Deck Mount                      |
| Material & Color | Material              | Brass                           |
|                  | Color                 | Gun Metal                       |
| Faucet           | Туре                  | Mixer                           |
|                  | No. of Holes Required | 1                               |
| Connection       | Size (mm)             | 21                              |
|                  | Size (inches)         | G1/2                            |
| Handle           | Material              | Zinc Die Cast                   |
|                  | Туре                  | Lever                           |
|                  | No. of Handles        | 1                               |
| Components       | Drain Included        | Yes                             |
|                  | Included              | Pop-up waste                    |
|                  | Excluded              | N/A                             |
| Spout            | Hose Thread in Spout  | Yes                             |
|                  | Dimensions (mm)       | Spout Reach 117 Spout Height 99 |
|                  | Туре                  | Ceramic                         |
| Valve            | Туре                  | Standard                        |
|                  |                       |                                 |