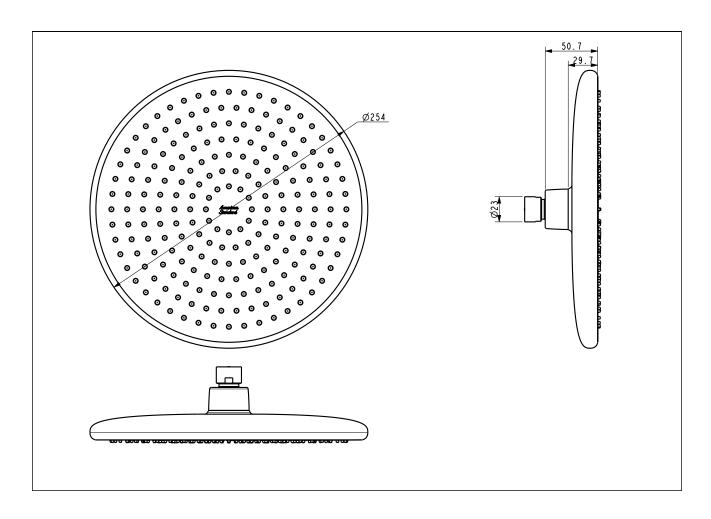

#### **KEY SPECIFICATIONS**

- Product Description: Moonshadow Embrace 254mm Head Shower\_APAC
- Showerhead Diameter: 254
- Material: Plastic
- Flow Rate: 5.38
- Shower Arm Connection Size (mm): N/A
- Shower Arm Connection Type: N/A
- Additional Components Included: N/A
- Shower Arm Included (Y/N): No

## Moonshadow Embrace 254mm Head Shower\_AP

| Product    | Description                    | Contact us for more information |
|------------|--------------------------------|---------------------------------|
|            | Weight (kg)                    | 0.7                             |
|            | Material                       | Plastic                         |
|            | Flow Rate                      | 5.38                            |
| Showerhead | Diameter (mm)                  | 254                             |
|            |                                |                                 |
| Shower Arm | Connection Size (mm)           | N/A                             |
|            | Connection Type                | N/A                             |
|            | Included (Y/N)                 | No                              |
|            | Туре                           | N/A                             |
| Components | Additional Components Included | N/A                             |