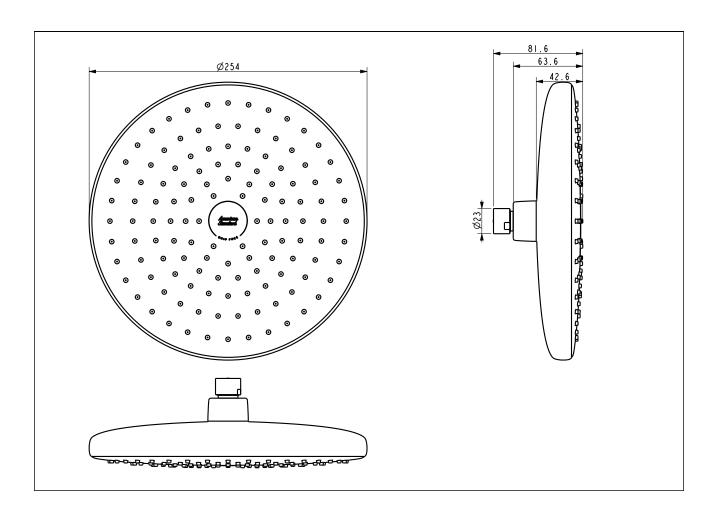

#### **KEY SPECIFICATIONS**

- Product Description: Moonshadow Drip-free 254mm HeadShower\_APAC
- Showerhead Diameter: 254
- Material: Plastic
- Flow Rate: 5.35
- Shower Arm Connection Size (mm): N/A
- Shower Arm Connection Type: N/A
- Additional Components Included: N/A
- Shower Arm Included (Y/N): No

# Moonshadow Drip-free 254mm HeadShower\_AP

| Product    | Description                    | Contact us for more information |
|------------|--------------------------------|---------------------------------|
|            | Weight (kg)                    | 0.8                             |
|            | Material                       | Plastic                         |
|            | Flow Rate                      | 5.35                            |
| Showerhead | Diameter (mm)                  | 254                             |
|            |                                |                                 |
| Shower Arm | Connection Size (mm)           | N/A                             |
|            | Connection Type                | N/A                             |
|            | Included (Y/N)                 | No                              |
|            | Туре                           | N/A                             |
| Components | Additional Components Included | N/A                             |