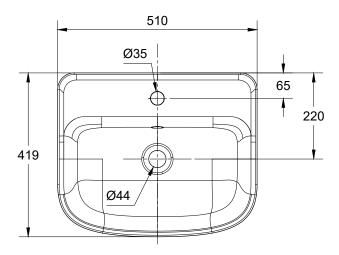

#### **KEY SPECIFICATIONS**

• Installation Type: Semi-Counter

• Product Dimensions: 419 x 510 x 192 mm

• Material: Vitreous China

· Color: White

Overflow Hole: WithFaucet Ledge: Yes

• Included Components: Fixing

## Loven Semi-counter Basin W550

| Item             | Description         | Loven Semi-counter Basin W550 |
|------------------|---------------------|-------------------------------|
|                  |                     |                               |
| Installations    | Туре                | Semi-Counter                  |
|                  |                     |                               |
| Dimensions       | Product (mm)        | 419 x 510 x 192 mm            |
|                  |                     |                               |
| Material & Color | Material            | Vitreous China                |
|                  | Color               | White                         |
| Features         | Overflow Hole       | With                          |
|                  | Faucet Ledge        | Yes                           |
| Components       | Included            | Fixing                        |
|                  |                     |                               |
| Shipping         | Net Weight (kg)     | 16 kg                         |
|                  | Gross Weight (kg)   | 19 kg                         |
|                  | Product Weight (kg) | 16 kg                         |
|                  | Dimensions (mm)     | 527 x 442 x 225 mm            |