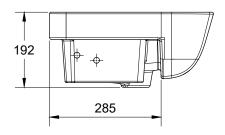

#### **KEY SPECIFICATIONS**

• Installation Type: Semi-Counter

• Product Dimensions: 419 x 510 x 192 mm

• Material: Vitreous China

· Color: White

Overflow Hole: WithFaucet Ledge: Yes

• Included Components: Fixing

## Loven Semi-counter Basin W550

| Item             | Description         | Loven Semi-counter Basin W550 |
|------------------|---------------------|-------------------------------|
|                  |                     |                               |
| Installations    | Туре                | Semi-Counter                  |
|                  |                     |                               |
| Dimensions       | Product (mm)        | 419 x 510 x 192 mm            |
|                  |                     |                               |
| Material & Color | Material            | Vitreous China                |
|                  | Color               | White                         |
| Features         | Overflow Hole       | With                          |
|                  | Faucet Ledge        | Yes                           |
| Components       | Included            | Fixing                        |
|                  |                     |                               |
| Shipping         | Net Weight (kg)     | 16 kg                         |
|                  | Gross Weight (kg)   | 19 kg                         |
|                  | Product Weight (kg) | 16 kg                         |
|                  | Dimensions (mm)     | 527 x 442 x 225 mm            |