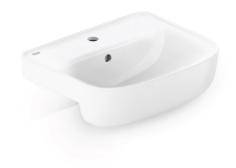

## Loven Semi-counter Basin W550

#### **KEY SPECIFICATIONS**

• Installation Type: Semi-Counter

• Product Dimensions: 419 x 510 x 192 mm

• Material: Vitreous China

· Color: White

Overflow Hole: WithFaucet Ledge: Yes

• Included Components: Fixing