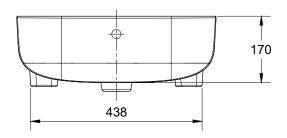

#### **KEY SPECIFICATIONS**

• Installation Type: Semi-Counter

• Product Dimensions: 419 x 510 x 192 mm

• Material: Vitreous China

· Color: White

Overflow Hole: WithFaucet Ledge: Yes

• Included Components: Fixing

## Loven Semi-counter Basin W550

| Item             | Description         | Loven Semi-counter Basin W550 |
|------------------|---------------------|-------------------------------|
|                  |                     |                               |
| Installations    | Туре                | Semi-Counter                  |
|                  |                     |                               |
| Dimensions       | Product (mm)        | 419 x 510 x 192 mm            |
|                  |                     |                               |
| Material & Color | Material            | Vitreous China                |
|                  | Color               | White                         |
| Features         | Overflow Hole       | With                          |
|                  | Faucet Ledge        | Yes                           |
| Components       | Included            | Fixing                        |
|                  |                     |                               |
| Shipping         | Net Weight (kg)     | 16 kg                         |
|                  | Gross Weight (kg)   | 19 kg                         |
|                  | Product Weight (kg) | 16 kg                         |
|                  | Dimensions (mm)     | 527 x 442 x 225 mm            |