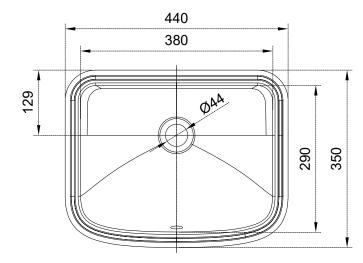

#### **KEY SPECIFICATIONS**

• Installation Type: Undercounter

• Product Dimensions: 440\*350\*150 mm

• Material: Vitreous China

• Color: White Heat II

• Overflow Hole: With

• Faucet Ledge: No

• Included Components: CC1-CN511MI0000277

## Loven Under-counter Lava 440mm EX

| Item                 | Description                            | Loven Under-counter Lava 440mm EX            |
|----------------------|----------------------------------------|----------------------------------------------|
|                      |                                        |                                              |
| Installations        | Туре                                   | Undercounter                                 |
|                      |                                        |                                              |
| Dimensions           | Product (mm)                           | 440*350*150 mm                               |
|                      |                                        |                                              |
| Material & Color     | Material                               | Vitreous China                               |
|                      | Color                                  | White Heat II                                |
|                      |                                        |                                              |
| Features             | Overflow Hole                          | With                                         |
| Features             | Overflow Hole Faucet Ledge             | With                                         |
| Features  Components |                                        |                                              |
|                      | Faucet Ledge                           | No                                           |
|                      | Faucet Ledge                           | No                                           |
| Components           | Faucet Ledge<br>Included               | No CC1-CN511MI0000277 fixed screws x4        |
| Components           | Faucet Ledge Included  Net Weight (kg) | No CC1-CN511MI0000277 fixed screws x4  11 kg |