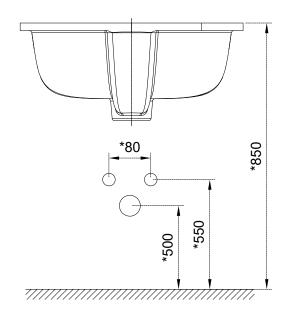

#### **KEY SPECIFICATIONS**

• Installation Type: Undercounter

• Product Dimensions: 440\*350\*150 mm

• Material: Vitreous China

• Color: White Heat II

• Overflow Hole: With

• Faucet Ledge: No

• Included Components: CC1-CN511MI0000277

## Loven Under-counter Lava 440mm EX

| Item                 | Description                            | Loven Under-counter Lava 440mm EX            |
|----------------------|----------------------------------------|----------------------------------------------|
|                      |                                        |                                              |
| Installations        | Туре                                   | Undercounter                                 |
|                      |                                        |                                              |
| Dimensions           | Product (mm)                           | 440*350*150 mm                               |
|                      |                                        |                                              |
| Material & Color     | Material                               | Vitreous China                               |
|                      | Color                                  | White Heat II                                |
|                      |                                        |                                              |
| Features             | Overflow Hole                          | With                                         |
| Features             | Overflow Hole Faucet Ledge             | With                                         |
| Features  Components |                                        |                                              |
|                      | Faucet Ledge                           | No                                           |
|                      | Faucet Ledge                           | No                                           |
| Components           | Faucet Ledge<br>Included               | No CC1-CN511MI0000277 fixed screws x4        |
| Components           | Faucet Ledge Included  Net Weight (kg) | No CC1-CN511MI0000277 fixed screws x4  11 kg |