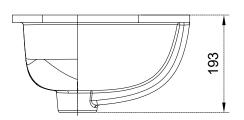

#### **KEY SPECIFICATIONS**

• Installation Type: Undercounter

• Product Dimensions: 440\*350\*150 mm

• Material: Vitreous China

• Color: White Heat II

• Overflow Hole: With

• Faucet Ledge: No

• Included Components: CC1-CN511MI0000277

## Loven Under-counter Lava 440mm EX

| Item                 | Description                            | Loven Under-counter Lava 440mm EX            |
|----------------------|----------------------------------------|----------------------------------------------|
|                      |                                        |                                              |
| Installations        | Туре                                   | Undercounter                                 |
|                      |                                        |                                              |
| Dimensions           | Product (mm)                           | 440*350*150 mm                               |
|                      |                                        |                                              |
| Material & Color     | Material                               | Vitreous China                               |
|                      | Color                                  | White Heat II                                |
|                      |                                        |                                              |
| Features             | Overflow Hole                          | With                                         |
| Features             | Overflow Hole Faucet Ledge             | With                                         |
| Features  Components |                                        |                                              |
|                      | Faucet Ledge                           | No                                           |
|                      | Faucet Ledge                           | No                                           |
| Components           | Faucet Ledge<br>Included               | No CC1-CN511MI0000277 fixed screws x4        |
| Components           | Faucet Ledge Included  Net Weight (kg) | No CC1-CN511MI0000277 fixed screws x4  11 kg |