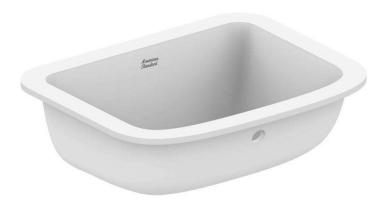

## Loven Under-counter Lava 440mm EX

#### **KEY SPECIFICATIONS**

• Installation Type: Undercounter

• Product Dimensions: 440\*350\*150 mm

• Material: Vitreous China

• Color: White Heat II

• Overflow Hole: With

• Faucet Ledge: No

• Included Components: CC1-CN511MI0000277