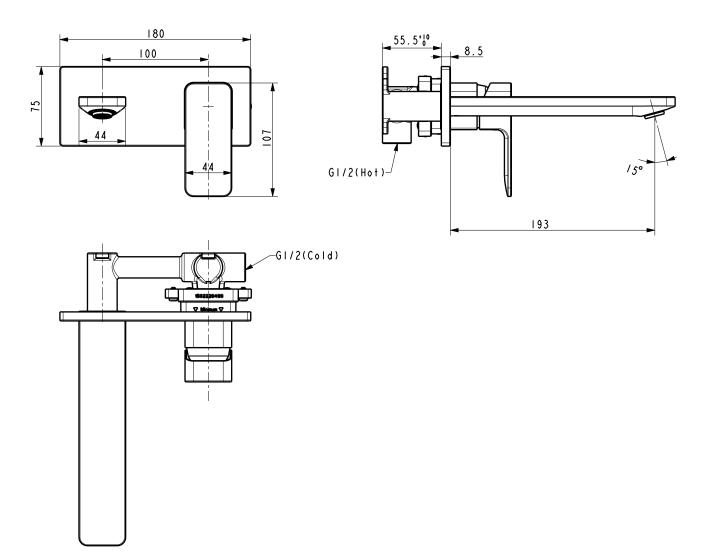

## **KEY SPECIFICATIONS**

- Product Description: In-Wall Basin Mixer
- Colour: Warm Sunset
- Faucet Type: Mixer
- No. of Faucet Holes Required: 1
- Flow Rate: 4.62
- Is Drain Included: Yes
- Connection Size (inches): G1/2

# FFAS1304-101DA0BF0 Acacia\_test Acacia E In-Wall Vessel Mixer\_PWS

| Product          | Description           | In-Wall Basin Mixer |
|------------------|-----------------------|---------------------|
|                  | Weight (kg)           | 4.62                |
|                  | Finish                | PVD                 |
|                  | Flow Rate             | 4.62                |
|                  | Mounting Location     | Wall Mount          |
| Material & Color | Material              | Brass               |
|                  | Color                 | Warm Sunset         |
| Faucet           | Туре                  | Mixer               |
|                  | No. of Holes Required | 1                   |
| Connection       | Size (mm)             | 21                  |
|                  | Size (inches)         | G1/2                |
| Handle           | Material              | Zinc Die Cast       |
|                  | Туре                  | Lever               |
|                  | No. of Handles        | 1                   |
| Components       | Drain Included        | Yes                 |
|                  | Included              | Click Drain         |
|                  | Excluded              | N/A                 |
| Spout            | Hose Thread in Spout  | No                  |
|                  | Dimensions (mm)       | Spout Reach 191~201 |
|                  | Туре                  | Ceramic             |
| Valve            | Туре                  | Standard            |
|                  |                       |                     |