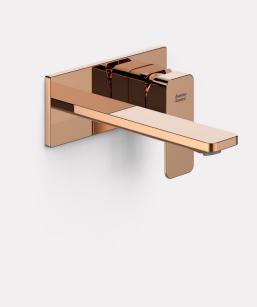

# Basin Faucet

# American Standard

# FFAS1304-101DA0BF0

# Acacia\_test Acacia E In-Wall Vessel Mixer\_PWS

## **KEY SPECIFICATIONS**

- Product Description: In-Wall Basin Mixer
- Colour: Warm Sunset
- Faucet Type: Mixer
- No. of Faucet Holes Required: 1
- Flow Rate: 4.62
- Is Drain Included: Yes
- Connection Size (inches): G1/2

# FFAS1304-101DA0BF0 Acacia\_test Acacia E In-Wall Vessel Mixer\_PWS

| Product          | Description           | In-Wall Basin Mixer |
|------------------|-----------------------|---------------------|
|                  | Weight (kg)           | 4.62                |
|                  | Finish                | PVD                 |
|                  | Flow Rate             | 4.62                |
|                  | Mounting Location     | Wall Mount          |
| Material & Color | Material              | Brass               |
|                  | Color                 | Warm Sunset         |
| Faucet           | Туре                  | Mixer               |
|                  | No. of Holes Required | 1                   |
| Connection       | Size (mm)             | 21                  |
|                  | Size (inches)         | G1/2                |
| Handle           | Material              | Zinc Die Cast       |
|                  | Туре                  | Lever               |
|                  | No. of Handles        | 1                   |
| Components       | Drain Included        | Yes                 |
|                  | Included              | Click Drain         |
|                  | Excluded              | N/A                 |
| Spout            | Hose Thread in Spout  | No                  |
|                  | Dimensions (mm)       | Spout Reach 191~201 |
|                  | Туре                  | Ceramic             |
| Valve            | Туре                  | Standard            |
|                  |                       |                     |