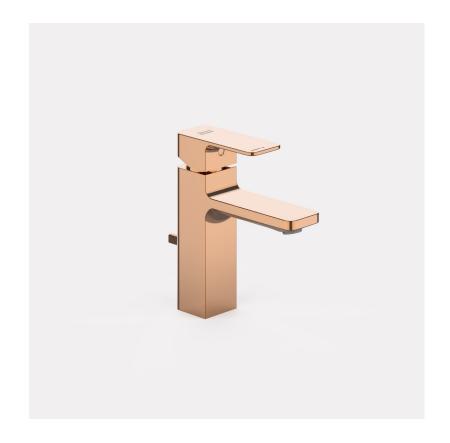

#### **KEY SPECIFICATIONS**

- Product Description: Single-Hole Basin Mixer Faucet
- Colour: Warm Sunset
- Faucet Type: Mixer
- No. of Faucet Holes Required: 1
- Flow Rate: 5.2
- Is Drain Included: Yes
- Connection Size (inches): G1/2

## Acacia E SH SL basin mixer\_PWS

| Product          | Description           | Single-Hole Basin Mixer Faucet  |
|------------------|-----------------------|---------------------------------|
|                  | Weight (kg)           | 3.4                             |
|                  | Finish                | PVD                             |
|                  | Flow Rate             | 5.2                             |
|                  | Mounting Location     | Deck Mount                      |
| Material & Color | Material              | Brass                           |
|                  | Color                 | Warm Sunset                     |
| Faucet           | Туре                  | Mixer                           |
|                  | No. of Holes Required | 1                               |
| Connection       | Size (mm)             | 21                              |
|                  | Size (inches)         | G1/2                            |
| Handle           | Material              | Zinc Die Cast                   |
|                  | Туре                  | Lever                           |
|                  | No. of Handles        | 1                               |
| Components       | Drain Included        | Yes                             |
|                  | Included              | Pop-up waste                    |
|                  | Excluded              | N/A                             |
| Spout            | Hose Thread in Spout  | Yes                             |
|                  | Dimensions (mm)       | Spout Reach 117 Spout Height 99 |
|                  | Туре                  | Ceramic                         |
| Valve            | Туре                  | Standard                        |
|                  |                       |                                 |