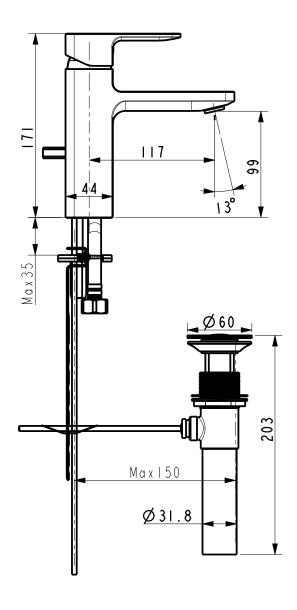

#### **KEY SPECIFICATIONS**

- Product Description: Single-Hole Basin Mixer Faucet
- Colour: Warm Sunset
- Faucet Type: Mixer
- No. of Faucet Holes Required: 1
- Flow Rate: 5.2
- Is Drain Included: Yes
- Connection Size (inches): G1/2

## Acacia E SH SL basin mixer\_PWS

| Product          | Description           | Single-Hole Basin Mixer Faucet  |
|------------------|-----------------------|---------------------------------|
|                  | Weight (kg)           | 3.4                             |
|                  | Finish                | PVD                             |
|                  | Flow Rate             | 5.2                             |
|                  | Mounting Location     | Deck Mount                      |
| Material & Color | Material              | Brass                           |
|                  | Color                 | Warm Sunset                     |
| Faucet           | Туре                  | Mixer                           |
|                  | No. of Holes Required | 1                               |
| Connection       | Size (mm)             | 21                              |
|                  | Size (inches)         | G1/2                            |
| Handle           | Material              | Zinc Die Cast                   |
|                  | Туре                  | Lever                           |
|                  | No. of Handles        | 1                               |
| Components       | Drain Included        | Yes                             |
|                  | Included              | Pop-up waste                    |
|                  | Excluded              | N/A                             |
| Spout            | Hose Thread in Spout  | Yes                             |
|                  | Dimensions (mm)       | Spout Reach 117 Spout Height 99 |
|                  | Туре                  | Ceramic                         |
| Valve            | Туре                  | Standard                        |
|                  |                       |                                 |