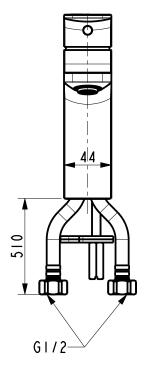

#### **KEY SPECIFICATIONS**

- Product Description: Single-Hole Basin Mixer Faucet
- Colour: Warm Sunset
- Faucet Type: Mixer
- No. of Faucet Holes Required: 1
- Flow Rate: 5.2
- Is Drain Included: Yes
- Connection Size (inches): G1/2

## Acacia E SH SL basin mixer\_PWS

| Product          | Description           | Single-Hole Basin Mixer Faucet  |
|------------------|-----------------------|---------------------------------|
|                  | Weight (kg)           | 3.4                             |
|                  | Finish                | PVD                             |
|                  | Flow Rate             | 5.2                             |
|                  | Mounting Location     | Deck Mount                      |
| Material & Color | Material              | Brass                           |
|                  | Color                 | Warm Sunset                     |
| Faucet           | Туре                  | Mixer                           |
|                  | No. of Holes Required | 1                               |
| Connection       | Size (mm)             | 21                              |
|                  | Size (inches)         | G1/2                            |
| Handle           | Material              | Zinc Die Cast                   |
|                  | Туре                  | Lever                           |
|                  | No. of Handles        | 1                               |
| Components       | Drain Included        | Yes                             |
|                  | Included              | Pop-up waste                    |
|                  | Excluded              | N/A                             |
| Spout            | Hose Thread in Spout  | Yes                             |
|                  | Dimensions (mm)       | Spout Reach 117 Spout Height 99 |
|                  | Туре                  | Ceramic                         |
| Valve            | Туре                  | Standard                        |
|                  |                       |                                 |