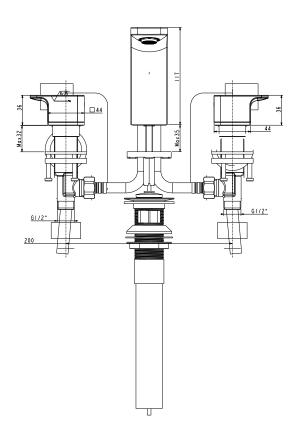

#### **KEY SPECIFICATIONS**

- Product Description: 3-Hole Basin Mixer Faucet
- Colour: Warm Sunset
- Faucet Type: Mixer
- No. of Faucet Holes Required: 3
- Flow Rate: 5.8
- Is Drain Included: Yes
- Connection Size (inches): G1/2

### FFAS1303-101DA0BF0 Acacia\_test Acacia E 8 inch basin mixer\_PWS

| Product          | Description           | 3-Hole Basin Mixer Faucet       |
|------------------|-----------------------|---------------------------------|
|                  | Weight (kg)           | 3.8                             |
|                  | Finish                | PVD                             |
|                  | Flow Rate             | 5.8                             |
|                  | Mounting Location     | Deck Mount                      |
| Material & Color | Material              | Brass                           |
|                  | Color                 | Warm Sunset                     |
| Faucet           | Туре                  | Mixer                           |
|                  | No. of Holes Required | 3                               |
| Connection       | Size (mm)             | 21                              |
|                  | Size (inches)         | G1/2                            |
| Handle           | Material              | Zinc Die Cast                   |
|                  | Туре                  | Lever                           |
|                  | No. of Handles        | 2                               |
| Components       | Drain Included        | Yes                             |
|                  | Included              | Pop-up waste                    |
|                  | Excluded              | N/A                             |
| Spout            | Hose Thread in Spout  | Yes                             |
|                  | Dimensions (mm)       | Spout Reach 117 Spout Height 99 |
|                  | Туре                  | Ceramic                         |
| Valve            | Туре                  | Standard                        |