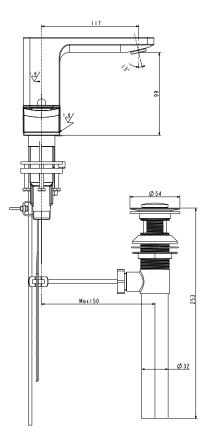

#### **KEY SPECIFICATIONS**

- Product Description: 3-Hole Basin Mixer Faucet
- Colour: Warm Sunset
- Faucet Type: Mixer
- No. of Faucet Holes Required: 3
- Flow Rate: 5.8
- Is Drain Included: Yes
- Connection Size (inches): G1/2

### FFAS1303-101DA0BF0 Acacia\_test Acacia E 8 inch basin mixer\_PWS

| Product          | Description           | 3-Hole Basin Mixer Faucet       |
|------------------|-----------------------|---------------------------------|
|                  | Weight (kg)           | 3.8                             |
|                  | Finish                | PVD                             |
|                  | Flow Rate             | 5.8                             |
|                  | Mounting Location     | Deck Mount                      |
| Material & Color | Material              | Brass                           |
|                  | Color                 | Warm Sunset                     |
| Faucet           | Туре                  | Mixer                           |
|                  | No. of Holes Required | 3                               |
| Connection       | Size (mm)             | 21                              |
|                  | Size (inches)         | G1/2                            |
| Handle           | Material              | Zinc Die Cast                   |
|                  | Туре                  | Lever                           |
|                  | No. of Handles        | 2                               |
| Components       | Drain Included        | Yes                             |
|                  | Included              | Pop-up waste                    |
|                  | Excluded              | N/A                             |
| Spout            | Hose Thread in Spout  | Yes                             |
|                  | Dimensions (mm)       | Spout Reach 117 Spout Height 99 |
|                  | Туре                  | Ceramic                         |
| Valve            | Туре                  | Standard                        |