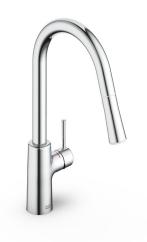

### Agate Dual Spray Pull-out Kitchen Faucet

#### **KEY SPECIFICATIONS**

- Product Description:
- Colour: Chrome
- Faucet Type: Mixer
- · Spout Type: Arc
- Flow Rate: 3.1 litre per minute
- Connection Size (inches): G 1/2