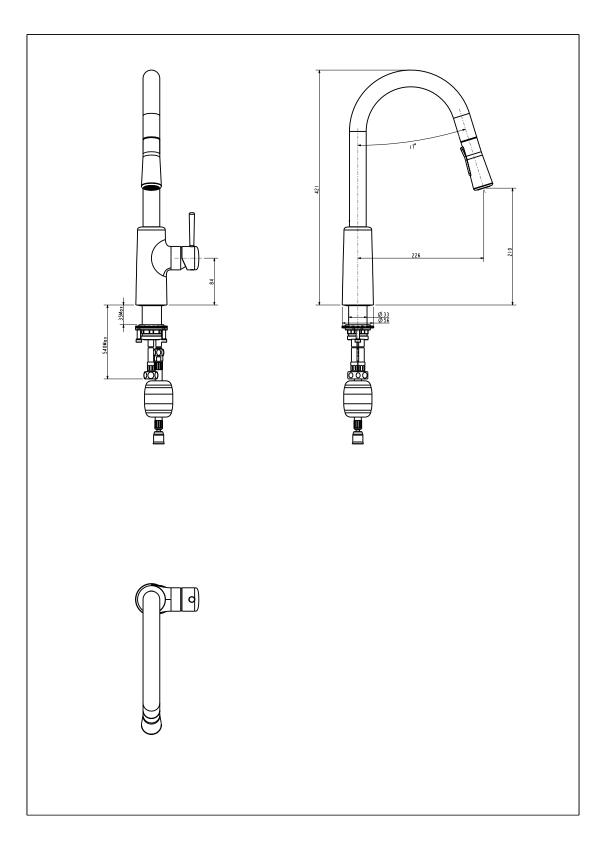

# Agate Dual Spray Pull-out Kitchen Faucet

| Product          | Description           |                                     |
|------------------|-----------------------|-------------------------------------|
|                  | Weight (kg)           | 2.8 kg                              |
|                  | Finish                | Chrome                              |
|                  | Flow Rate             | 3.1 litre per minute                |
|                  | Mounting Location     | Deck Mount                          |
| Material & Color | Material              | Others                              |
|                  | Color                 | Chrome                              |
| Faucet           | Туре                  | Mixer                               |
|                  | No. of Holes Required | 1                                   |
| Connection       | Size (mm)             | 21                                  |
|                  | Size (inches)         | G 1/2                               |
| Handle           | Material              | Zinc Die Cast                       |
|                  | Type                  | Lever                               |
|                  | No. of Handles        | 1                                   |
| Components       | Drain Included        | No                                  |
|                  | Included              | n/a                                 |
|                  | Excluded              | n/a                                 |
| Spout            | Hose Thread in Spout  | No                                  |
|                  | Dimensions (mm)       | Spout Reach: 226, Spout Height: 210 |
|                  | Туре                  | No                                  |
| Valve            | Туре                  | Ceramic                             |