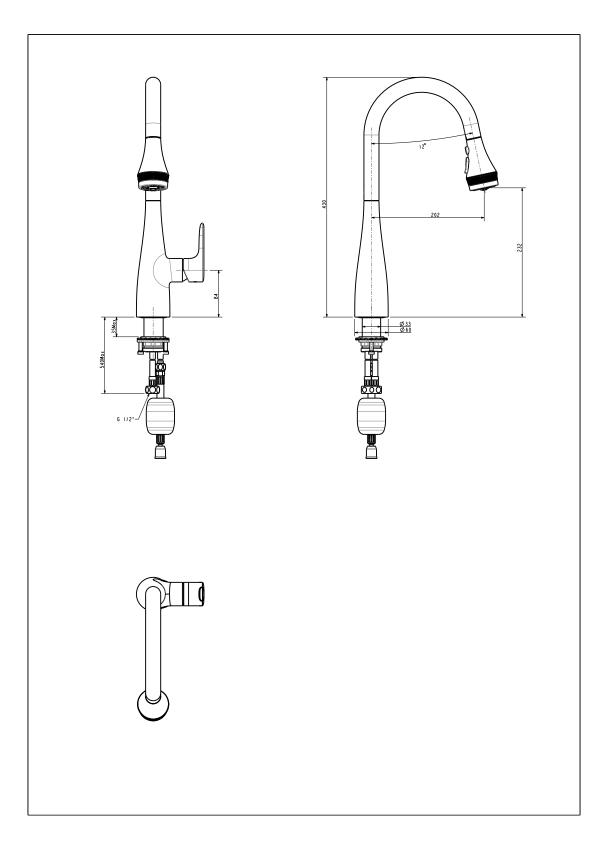

# Fairbury QS Pull-Out Kitchen Faucet

| Product          | Description           |                                      |
|------------------|-----------------------|--------------------------------------|
|                  | Weight (kg)           | 2.93 kg                              |
|                  | Finish                | Chrome                               |
|                  | Flow Rate             | 3.1 litre per minute                 |
|                  | Mounting Location     | Deck Mount                           |
| Material & Color | Material              | Others                               |
|                  | Color                 | Chrome                               |
| Faucet           | Туре                  | Mixer                                |
|                  | No. of Holes Required | 1                                    |
| Connection       | Size (mm)             | 21                                   |
|                  | Size (inches)         | G 1/2                                |
| Handle           | Material              | Zinc Die Cast                        |
|                  | Туре                  | Lever                                |
|                  | No. of Handles        | 1                                    |
| Components       | Drain Included        | No                                   |
|                  | Included              | n/a                                  |
|                  | Excluded              | n/a                                  |
| Spout            | Hose Thread in Spout  | No                                   |
|                  | Dimensions (mm)       | Spout Reach: 202 , Spout Height: 232 |
|                  | Туре                  | No                                   |
| Valve            | Туре                  | Ceramic                              |
|                  |                       |                                      |