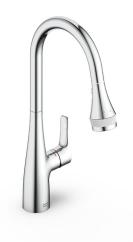

## Fairbury QS Pull-Out Kitchen Faucet

#### **KEY SPECIFICATIONS**

- Product Description:
- · Colour: Chrome
- Faucet Type: Mixer
- Spout Type: Arc
- Flow Rate: 3.1 litre per minute
- Connection Size (inches): G 1/2