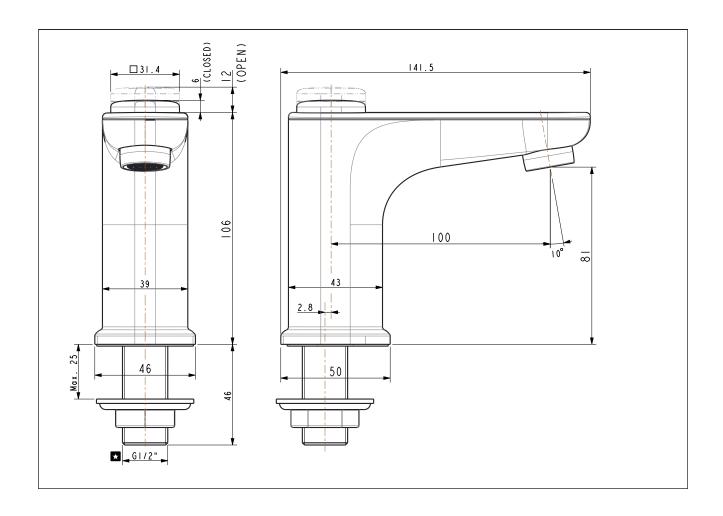

### **KEY SPECIFICATIONS**

- Product Description: EasyFLO Basin Mono (Chromed)-EXP
- · Colour: Chrome
- Faucet Type: Mono
- · No. of Faucet Holes Required: 1
- Flow Rate: 3.87(Water Press 0.1MPa) litre per minute
- Is Drain Included: No
- Connection Size (inches): G1/2 in

### **Basin Faucet**

| Product          | Description           | EasyFLO Basin Mono (Chromed)-EXP          |
|------------------|-----------------------|-------------------------------------------|
|                  | Weight (kg)           | 0.7 kg                                    |
|                  | Finish                | Chrome                                    |
|                  | Flow Rate             | 3.87(Water Press 0.1MPa) litre per minute |
|                  | Mounting Location     | Deck Mount                                |
| Material & Color | Material              | Plastic                                   |
|                  | Color                 | Chrome                                    |
| Faucet           | Туре                  | Mono                                      |
|                  | No. of Holes Required | 1                                         |
| Connection       | Size (mm)             | DN15 mm                                   |
|                  | Size (inches)         | G1/2 in                                   |
| Handle           | Material              | Plastic/Brass                             |
|                  | Туре                  | Push Button                               |
|                  | No. of Handles        | 1                                         |
| Components       | Drain Included        | No                                        |
|                  | Included              | N/A                                       |
|                  | Excluded              | N/A                                       |
| Spout            | Hose Thread in Spout  | No                                        |
|                  | Dimensions (mm)       | 100 mm                                    |
|                  | Туре                  | Integrated                                |
| Valve            | Туре                  | Push button                               |