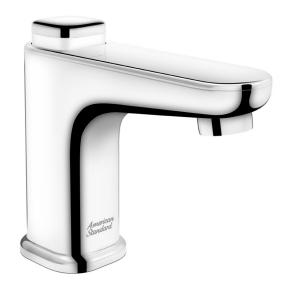

# EasyFlo EasyFLO Basin Mono (Chromed)EXP

Basin Faucet

### **KEY SPECIFICATIONS**

- Product Description: EasyFLO Basin Mono (Chromed)-EXP
- · Colour: Chrome
- Faucet Type: Mono
- · No. of Faucet Holes Required: 1
- Flow Rate: 3.87(Water Press 0.1MPa) litre per minute
- Is Drain Included: No
- Connection Size (inches): G1/2 in