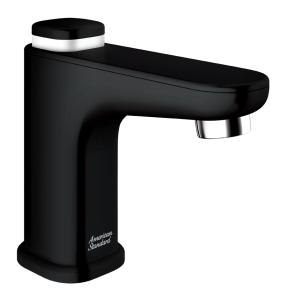

## EasyFlo EasyFLO Basin Mono (Matt Black)-EXP

Basin Faucet

### **KEY SPECIFICATIONS**

- Product Description: EasyFLO Basin Mono (Matt Black)-FXP
- · Colour: Black
- Faucet Type: Mono
- No. of Faucet Holes Required: 1
- Flow Rate: 3.87(Water Press 0.1MPa) litre per minute
- · Is Drain Included: No
- Connection Size (inches): G1/2 in