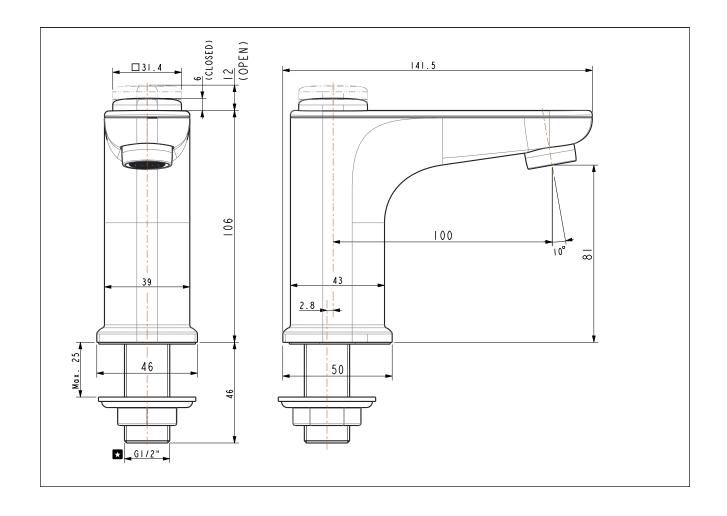

### **Basin Faucet**

| Product          | Description           | EasyFLO Basin Mono (Matt Black)-EXP       |
|------------------|-----------------------|-------------------------------------------|
|                  | Weight (kg)           | 0.7 kg                                    |
|                  | Finish                | Lacquer                                   |
|                  | Flow Rate             | 3.87(Water Press 0.1MPa) litre per minute |
|                  | Mounting Location     | Deck Mount                                |
| Material & Color | Material              | Plastic                                   |
|                  | Color                 | Black                                     |
| Faucet           | Туре                  | Mono                                      |
|                  | No. of Holes Required | 1                                         |
| Connection       | Size (mm)             | DN15 mm                                   |
|                  | Size (inches)         | G1/2 in                                   |
| Handle           | Material              | Plastic/Brass                             |
|                  | Туре                  | Push Button                               |
|                  | No. of Handles        | 1                                         |
| Components       | Drain Included        | No                                        |
|                  | Included              | N/A                                       |
|                  | Excluded              | N/A                                       |
| Spout            | Hose Thread in Spout  | No                                        |
|                  | Dimensions (mm)       | 100 mm                                    |
|                  | Туре                  | Integrated                                |
| Valve            | Туре                  | Push button                               |