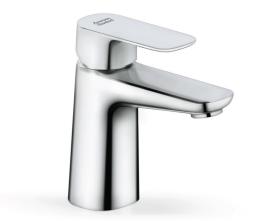

# Loven basin mono without Pop-up Drain

#### **KEY SPECIFICATIONS**

• Product Description: Basin Mono Faucet

• Colour: Chrome

• Faucet Type: Mono

• No. of Faucet Holes Required: 1

Flow Rate: 3.6 L/minIs Drain Included: No

• Connection Size (inches): G1/2