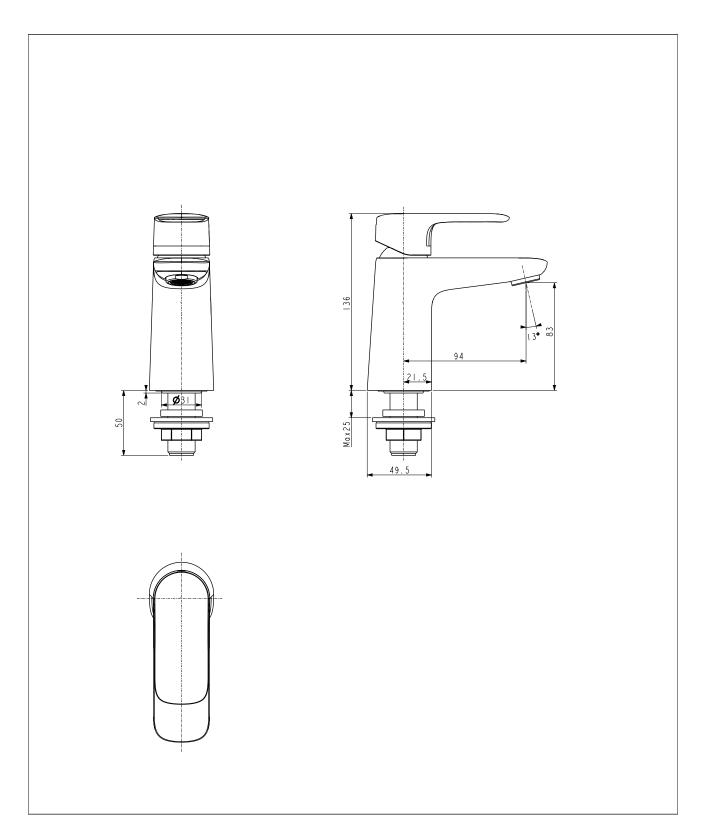

# Loven basin mono without Pop-up Drain

| Product          | Description           | Basin Mono Faucet                 |
|------------------|-----------------------|-----------------------------------|
|                  | Weight (kg)           | 1.15                              |
|                  | Finish                | Chrome                            |
|                  | Flow Rate             | 3.6 L/min                         |
|                  | Mounting Location     | Deck Mount                        |
| Material & Color | Material              | Plastic                           |
|                  | Color                 | Chrome                            |
| Faucet           | Туре                  | Mono                              |
|                  | No. of Holes Required | 1                                 |
| Connection       | Size (mm)             | 21                                |
|                  | Size (inches)         | G1/2                              |
| Handle           | Material              | Zinc Die Cast                     |
|                  | Туре                  | Lever                             |
|                  | No. of Handles        | 1                                 |
| Components       | Drain Included        | No                                |
|                  | Included              | N/A                               |
|                  | Excluded              | Pop-Up Waste                      |
| Spout            | Hose Thread in Spout  | Yes                               |
|                  | Dimensions (mm)       | Spout Reach:94 , Spout Height: 83 |
|                  | Туре                  | Ceramic                           |
| Valve            | Туре                  | Integrated                        |
|                  |                       |                                   |