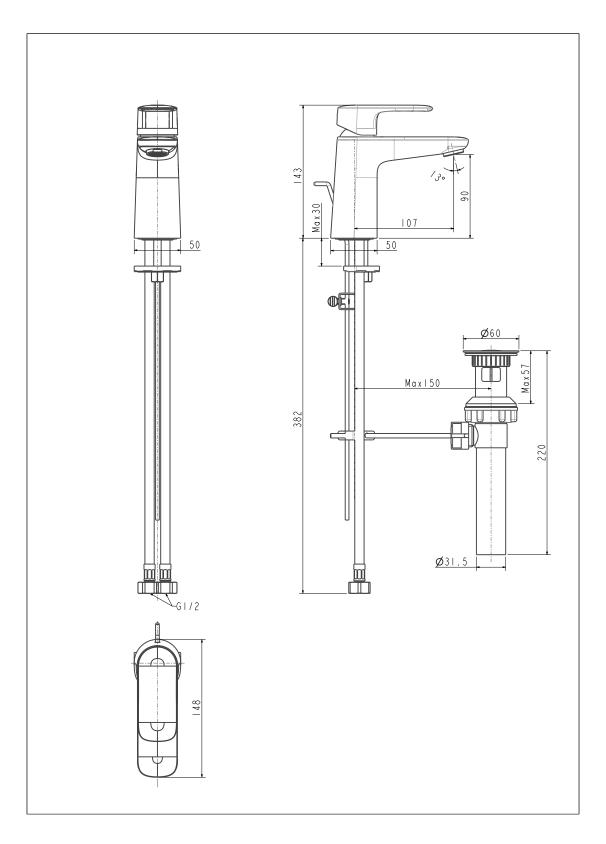

# Loven basin mixer with Pop-up Drain

| Product          | Description           | Basin mixer                       |
|------------------|-----------------------|-----------------------------------|
|                  | Weight (kg)           | 1.45                              |
|                  | Finish                | Chrome                            |
|                  | Flow Rate             | 3.5L/Min @0.1MPa                  |
|                  | Mounting Location     | Deck Mount                        |
| Material & Color | Material              | Plastic                           |
|                  | Color                 | Chrome                            |
| Faucet           | Туре                  | Mixer                             |
|                  | No. of Holes Required | 1                                 |
| Connection       | Size (mm)             | 21                                |
|                  | Size (inches)         | G1/2                              |
| Handle           | Material              | Zinc Die Cast                     |
|                  | Туре                  | Lever                             |
|                  | No. of Handles        | 1                                 |
| Components       | Drain Included        | Yes                               |
|                  | Included              | Pop-up Waste                      |
|                  | Excluded              | N/A                               |
| Spout            | Hose Thread in Spout  | Yes                               |
|                  | Dimensions (mm)       | Spout Reach:107 , Spout Height:90 |
|                  | Туре                  | Ceramic                           |
| Valve            | Туре                  | Integrated                        |
|                  |                       |                                   |