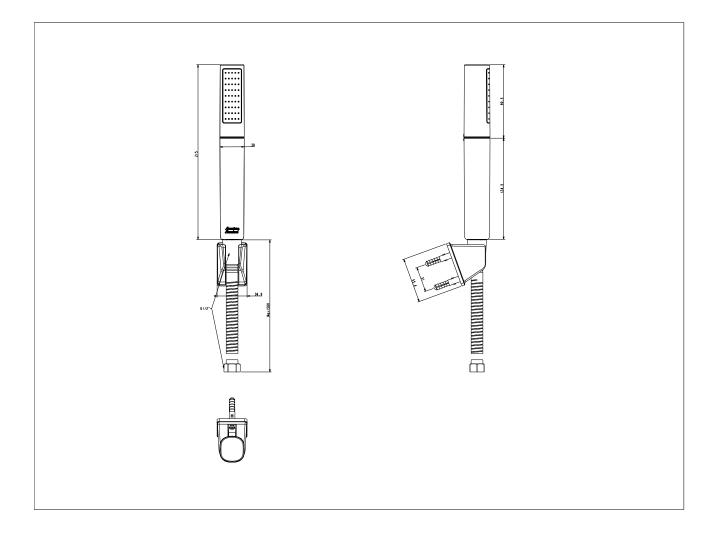

# Handshower

| Product     | Description        | DuoSTiX Hand Shower (Glossy White) w/ hose and holder |
|-------------|--------------------|-------------------------------------------------------|
|             | Weight (kg)        | 0.4 kg                                                |
|             | Dimensions (mm)    | 32*30*215 mm                                          |
|             | Finish             | Chrome                                                |
|             | Material           | Plastic                                               |
|             | Flow Rate          | 7.3 litre per minute                                  |
| Hand Shower | Face Diameter (mm) | 23*66 mm                                              |

| Components | Additional Components Included | shower hose and shower holder |
|------------|--------------------------------|-------------------------------|
|            | Hose Included                  | Yes                           |
|            | Includes Trim Kit              | Yes                           |
|            | Include Shower Accessories     | Yes                           |