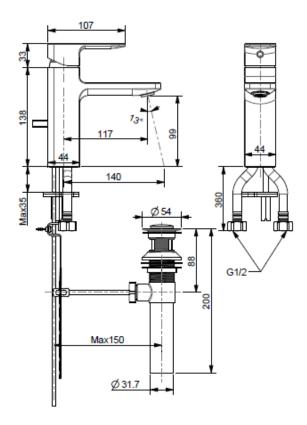

#### **SPECIFICATIONS**

- Basin Mixer with Pop-Up Drain
- Single-Hole Installation
- Spout Reach: 117 mm
- Spout Height: 99mm

#### **DIMENSIONAL DRAWING**

This document is the property of American Standard. It can neither be reproduced, nor communicated, without authorization.

American Standard reserves the right to change dimensions and specifications without notice; we assume no liability for the use of obsolete dimensions.