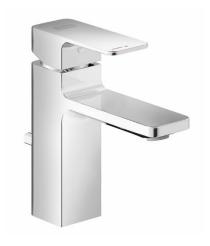

# Basin Mixer with Pop-Up Drain FFAS1301-101500BF0

#### **FEATURES**

- Modern design that can fit with any style of bathroom
- Eco-handle for saving energy (electric power)
- Click technology offers 2 different water flow rates 0~50% and 50~100% for easy volume control and water saving
- Ceramic disc valve for a life time use
- Strong brass construction
- Nickel and chromium plating for durable finish
- Adjustable water stream direction aerator
- With Pop-up drain
- Flow Rate @ 0.1 MPa: 5.4 L/Min