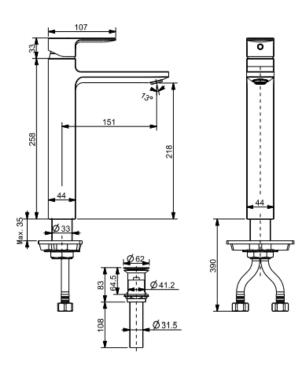

### **SPECIFICATIONS**

- Extended Basin Mixer with Pop-Up Drain
- Single-Hole Installation
- Spout Reach: 151 mm
- Spout Height: 218 mm

# **DIMENSIONAL DRAWING**

This document is the property of American Standard. It can neither be reproduced, nor communicated, without authorization.

American Standard reserves the right to change dimensions and specifications without notice; we assume no liability for the use of obsolete dimensions.