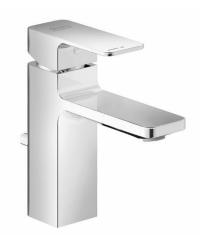

# **Acacia Evolution**

Extended Basin Mixer with Pop-Up Drain

FFAS1302-101500BF0

#### **FEATURES**

- Modern design that can fit with any style of bathroom
- Eco-handle for saving energy (electric power)
- Click technology offers 2 different water flow rates 0~50% and 50~100% for easy volume control and water saving
- Ceramic disc valve for a life time use
- Strong brass construction
- Nickel and chromium plating for durable finish
- Adjustable water stream direction aerator
- With pop up drain
- Flow Rate @ 0.1 MPa: 5.4 L/Min

### **SPECIFICATIONS**

- Extended Basin Mixer with Pop-Up Drain
- Single-Hole Installation
- Spout Reach: 151 mm
- Spout Height: 218 mm