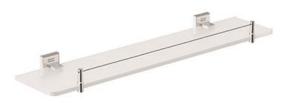

### **Concept Square**

Glass Shelf with Guard FFAS0492-908500BC0

#### **FEATURES**

- Modern design
- Zinc die casting base
- Cast brass supporter
- Glass board, frosting finish
- SUS201 screw
- Black window box packaging

#### **SPECIFICATIONS**

- Glass Shelf with Guard
- Chrome Finish