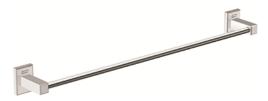

## **Concept Square**

Towel Bar FFAS0493-908500BC0

#### **FEATURES**

- Modern design
- Zinc die casting base & pole
- SUS201 cross bar
- SUS201 screw
- Black window box packaging

#### **SPECIFICATIONS**

- Towel Bar
- Chrome Finish