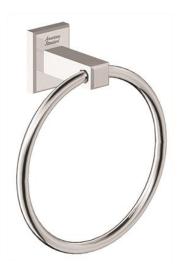

## **Concept Square**

Towel Ring FFAS0490-908500BC0

#### **FEATURES**

- Modern design
- Zinc die casting base & pole
- Cast brass ring
- SUS201 screw
- Black window box packaging

#### **SPECIFICATIONS**

- Towel Ring
- Chrome Finish