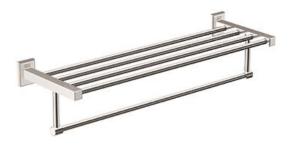

# **Concept Square**

Towel Shelf FFAS0495-908500BC0

#### FEATURES

- Modern design
- Zinc die casting base & pole
- SUS201 cross bar
- SUS201 screw
- Black window box packaging

#### **SPECIFICATIONS**

- Towel Shelf
- Chrome Finish