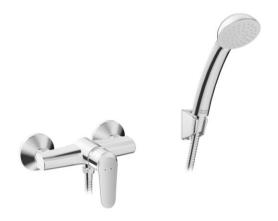

### **Neo Modern**

Exposed Shower Mixer with Shower Kit FFAS0712-701500BF0

#### **FEATURES**

- Modern design that can fit with any style of bathroom
- Part of Neo Modern Collection
- 1.5m tangle free hose
- Single function hand shower
- Nickel and chromium plating for durable finish
- Flow Rate @ 0.1 MPa: 4.98 L/Min

#### **SPECIFICATIONS**

- Exposed Shower Mixer with Shower Kit
- Wall-mount Installation