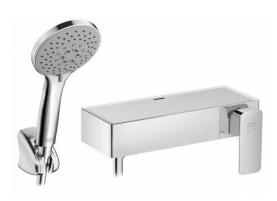

## **Acacia Evolution**

Exposed Shower Mixer With Shower Kit FFAS1312-701500BF0

#### **FEATURES**

- Modern design that can fit with any style of bathroom
- Ceramic disc valve for a life time use
- Strong brass construction
- Nickel and chromium plating for durable finish
- Chrome cover on top for space utilization
- With 5-function Hand Shower Set
  - 1) Spray;
  - 2) Massage;
  - 3) Champagne;
  - 4) Spray+Massage;
  - 5) Spray+Champagne;
- With 1.5m twist-free shower hose and adjustable shower hanger
- Flow Rate @ 0.1 MPa (With Shower): 5.76 L/Min

#### **SPECIFICATIONS**

- Exposed Shower Mixer Faucet
- Wall-Mount Installation