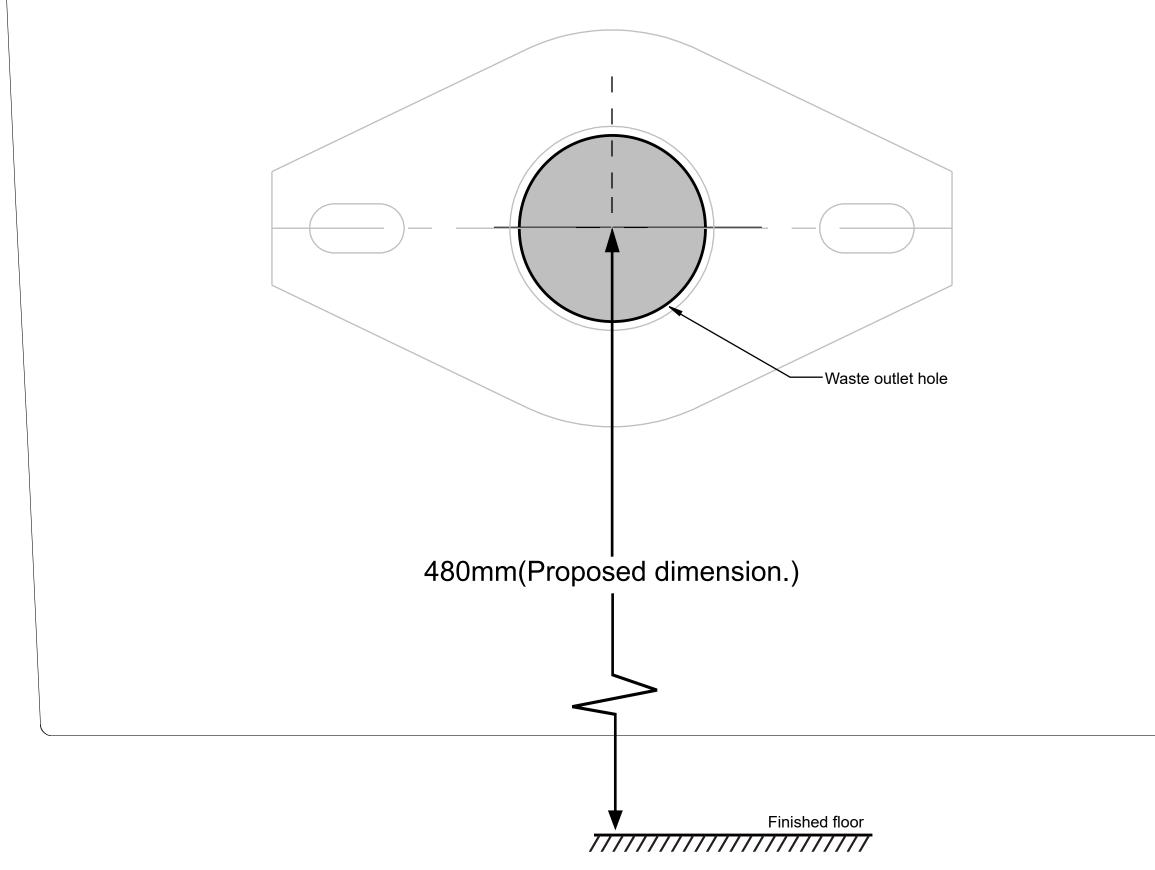

## American Standard

## Installation template

## Lynbrook 0.5L Water-saving Wall-Hung Urinal CCAS6509







Lift up the urinal, ensure the water outlet hole align to the trapway, then put the urinal vertically down to the bracket and trapway, fix the urinal. (Please support the trapway when putting down the urinal to prevent the break of trapway).

• Lift up the urinal, ensure the water outlet hole align to the trapway, then put the urinal vertically down to the bracket and trapway, fix the urinal. (Please support the trapway when putting down the urinal to prevent the break of trapway).

• Install the sensor according to sensor installation maunal.





• Install the strsiliconeainer.

• Open the water supply valve to check the assembly for any leak, if no leak was found, apply silicone sealant (not supplied) around the urinal base.