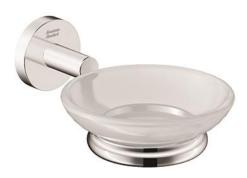

### Soap Dish FFAS1482-908500BC0

#### FEATURES

- Modern design
- Zinc die casting base, tray & pole
- Glass dish, frosting finish
- SUS201 screw
- Black window box packaging

#### SPECIFICATIONS

- Soap Dish
- Chrome Finish

#### FINISHES AVAILABILITY

• Chrome (- CP)