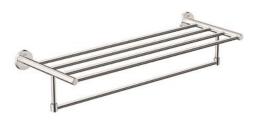

### **Concept Round**

Towel Shelf FFAS1495-908500BC0

#### **FEATURES**

- Modern design
- Zinc die casting base & pole
- SUS201 cross bar
- SUS201 screw
- Black window box packaging

#### **SPECIFICATIONS**

- Towel Shelf
- Chrome Finish