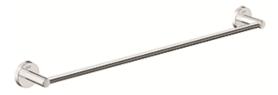

### **Concept Round**

Towel Bar FFAS1493-908500BC0

#### **FEATURES**

- Modern design
- Zinc die casting base & pole
- SUS201 cross bar
- SUS201 screw
- Black window box packaging

#### **SPECIFICATIONS**

- Towel Bar
- Chrome Finish

#### **FINISHES AVAILABILITY**

• Chrome (- CP)