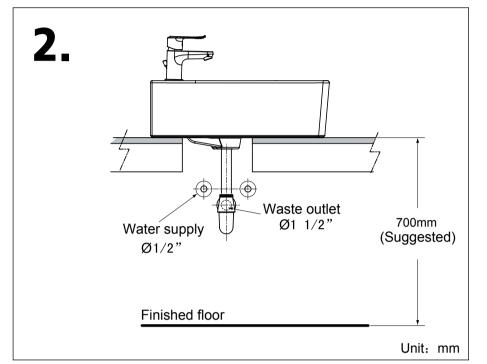

## Finished Wall

Preparation of the area for installation.
(Suggested)

2. The distance for water supply, waste water outlet installation. (Suggest use La Moda faucet)

3. The template placing on the counter with position required, following lining by punching.

4. Basin taking and follow on position require. To install water supply & waste water outlet set and pop up waste together with basin, proper checking after finish installed, on & off water supply checking, water drainage, water leakage. If no short coming to apply the sealing material with basin's rim. (Sealing material is not provided.)