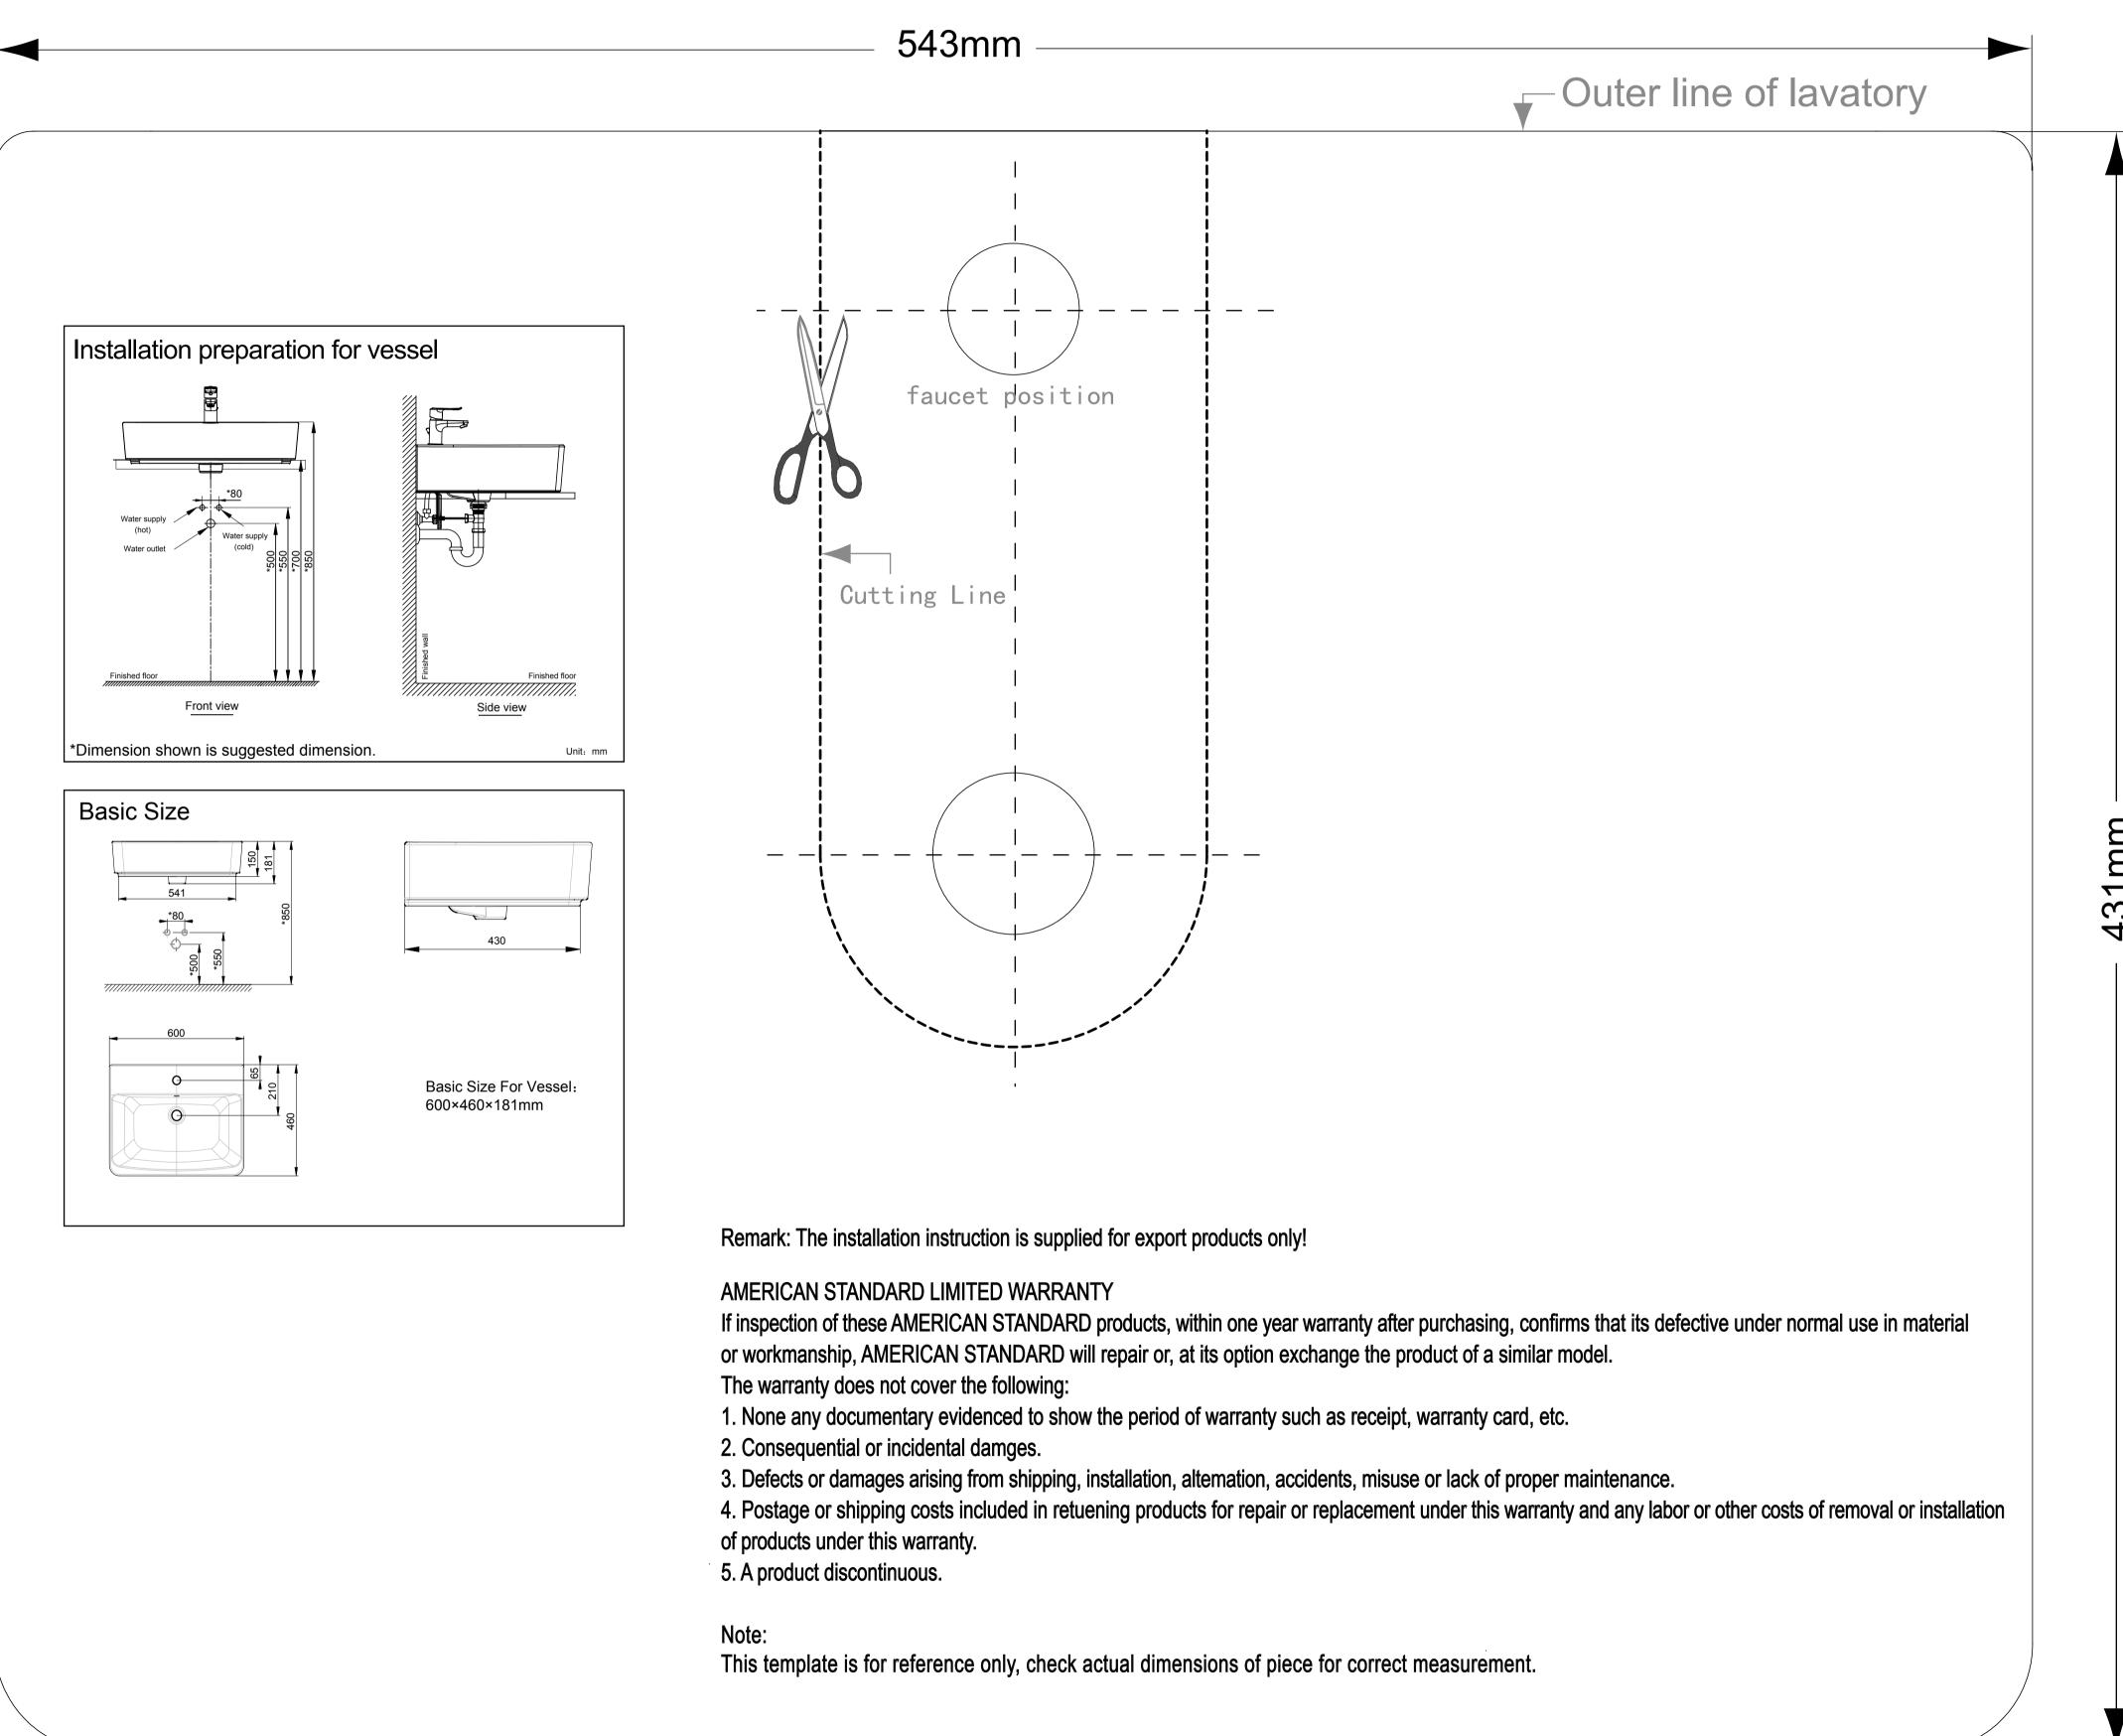

## Acacia E Vessel CP-F520

Installation template

## Finished Wall

Preparation of the area for installation.
(Suggested)

2. The distance for water supply, waste water outlet installation. (Suggest use La Moda faucet)

3. The template placing on the counter with position required, following lining by punching.

4. Basin taking and follow on position require. To install water supply & waste water outlet set and pop up waste together with basin, proper checking after finish installed, on & off water supply checking, water drainage, water leakage. If no short coming to apply the sealing material with basin's rim. (Sealing material is not provided.)