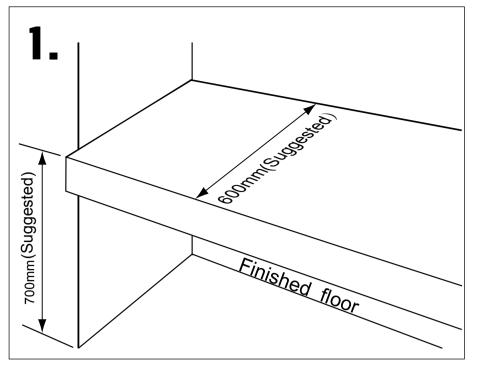

## Finished Wall

Preparation of the area for installation.
(Suggested)

2. The distance for water supply, waste water outlet installation. (Suggest use La Moda faucet)

3. The template placing on the counter with position required, following lining by punching.