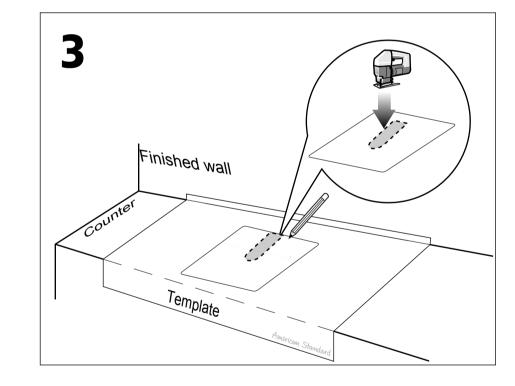

## Finished Wall

Preparation of the area for installation.
(Suggested)

2. The distance for water supply, waste water outlet installation. (Suggest use La Moda faucet)

3. The template placing on the counter with position required, following lining by punching.