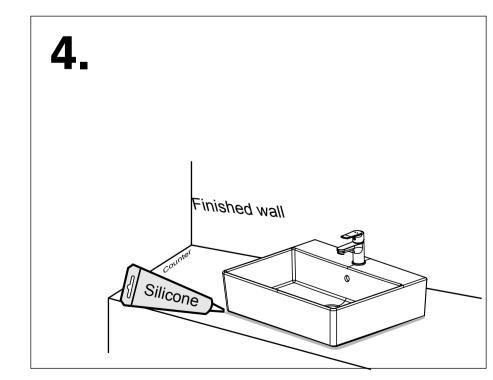

4. Basin taking and follow on position require. To install water supply & waste water outlet set and pop up waste together with basin, proper checking after finish installed, on & off water supply checking, water drainage, water leakage. If no short coming to apply the sealing material with basin's rim. (Sealing material is not provided.)